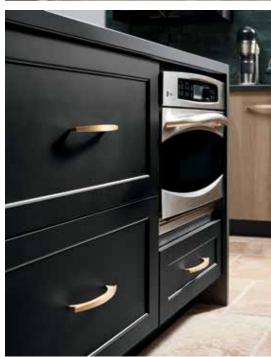

Spin the color wheel for the hue that says YOU, while delighting in details that put the "fun" in functional. Decorá offers handy helpers designed to please, making sure that practicality leads an oh-so-beautiful presence.

For a home office that works as hard as you do, recruit simple but powerful organization aids from the kitchen. An appliance garage will conceal office supplies from Zoom cohorts yet keep them within arm's reach. Your reading glasses, favorite pens and notepads will be safe and accessible in a cutlery divider. Finally, a great executive decision is dedicating a drawer to charging devices. All in a day's work!