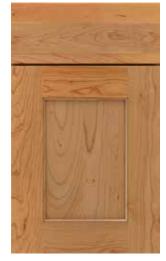

# **INSET DOOR STYLES**

**(1)** Quartersawn Oak

MDF Rustic Alder

Maple ( Walnut

Oak

## BEADED & NON-BEADED INSET\*

Della 0

Harmony >  $\Theta \emptyset O O O O$ 

Harmony ♦
Slab Drawer Front Option  $\Theta \emptyset O O O O O$ 

Haskins ◊  $\Theta \Theta \Theta \Theta \Theta \Theta$ 

Haskins ♦
Slab Drawer Front Option  $\Theta \emptyset O O O O O$ 