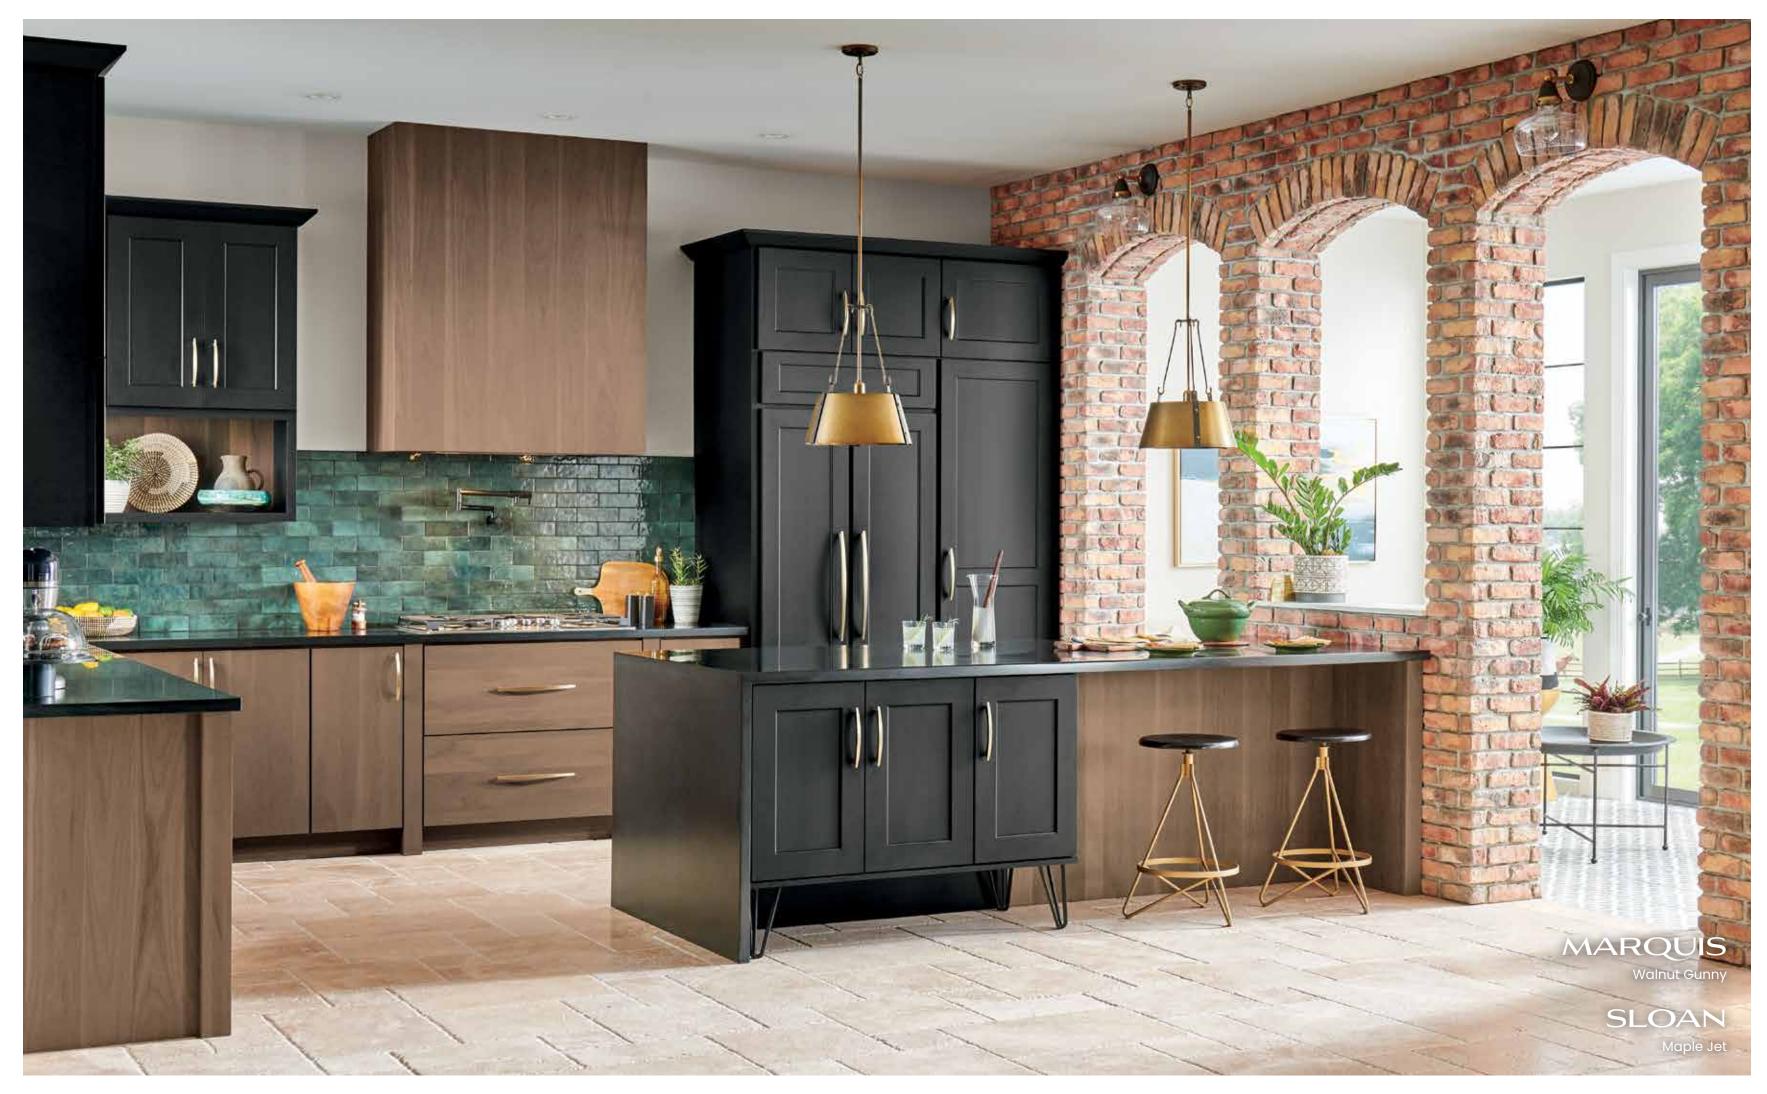

Statement-making walnut marks the perfect balance between timeless and trendy. Definitive grain patterns pair perfectly with accents of black, punctuated by brushed brass—and that's just on the outside! Looking inside proves that beauty really is more than skin deep-modern conveniences ensure that cabinetry interiors work hard for easier living.

Beauty balanced with function is the ultimate luxury. Here, high functionality and sophisticated style are inseparable. With just enough detail to suggest refinement and gentle color accents, this kitchen and accompanying locker area represent style longevity. Thoughtful, customized storage features, built-in niches and generous moulding complement the inset style perfectly.