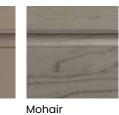

# **SEMI-TRANSLUCENT FINISHES**

Unique to Decorá, our semitranslucent finishes have a distinct opacity, that, when paired with wood grain, adds a rich, effortless dimension to your home. Available on Cherry, Maple, Oak, Quartersawn Oak, Rustic Alder and Walnut, the palette offers hues from soft Cabana to elegant Mohair to bold Iron Slate, each singular in its statement, or complementary to other stains and paints.

Available stains include: Amber Luminaire, Angora, Antelope, Bombay, Cabana, Cliff, Coyote, Craggy Peak, Fennec, Fog, Gunny, Kindling, Mink, Mohair, Natural, Natural Coffee, Pheasant, Sepia, Shadow, Shetland, Suede, Sumatra, Swift, Teaberry and Wheatfield. Not avaialble with Reserve, Reserve Plus, Vintage, Vintage Plus, or Brushed Finishes.