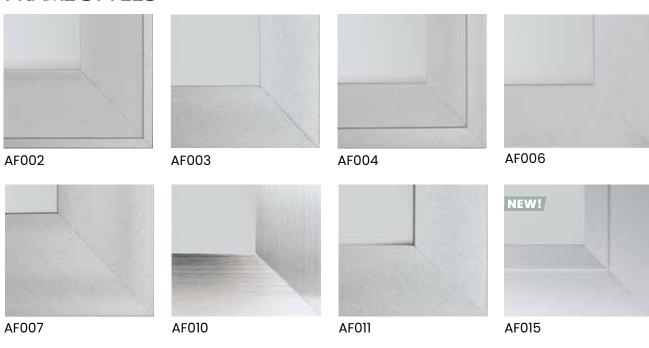

ns ♦
Slab Drawer Front Option  $\Theta \emptyset O O O O O$ 

Simsbury >

 $\Theta \Theta O O \Theta \Theta$ 



 $\mathbf{\Theta} \mathbf{\Theta} \mathbf{O} \mathbf{O} \mathbf{G} \mathbf{\Phi}$ 

Plano >



Thea >  $\Theta \Theta O O \Theta \Theta$ 



Plano 🕈 5-Piece Drawer Front Option  $\Theta \Theta O O \Theta \Theta$ 



Plaza ++  $\Theta \emptyset O O \Theta \emptyset$ 



Prescott >  $\Theta \emptyset O O \Theta \emptyset$ 



Prescott ◊







Thea ◊ 5-Piece Drawer Front Option  $\Theta \Theta \Theta \Theta \Theta \Theta \Theta$ 



Yardley 💠 000000

All doors shown in Chantille

- \* Beaded (left door) & Non-beaded (right door)
- ♦ Style available in multiple outside profiles
- + Also available with 5-piece drawer front
- Also available with slab drawer front



## FRAME STYLES



## FRAME FINISHES



## STANDARD GLASS INSERTS



## **BACK PAINTED GLASS INSERTS**



# HIGH GLOSS PARAPAN® INSERTS



# **COLOR EVOLUTION**



Stamped

Concrete

Enchanted

Peppercorn

Black Fox

Jet



Mindful Grey

Sterling

Frillseeker

Angel

## SHERWIN-WILLIAMS®

More than 2000 paint colors
are available from the SherwinWilliams® palette to enhance your
Maple, MDF, Oak or Quartersawn
Oak door. You are sure to find
a color that is beyond ordinary!
Add Black, Coffee, Espresso,
Gunmetal, Pewter, Platinum
or Twilight highlight. For subtle
texture and maximum impact,
consider Brushed Onyx, Brushed
Pavestone and Brushed Saddle.
Please see your designer for
details and exclusions.



# **CUSTOM COLOR**

Available on Maple, MDF, Oak and Quartersawn Oak door styles, Decorá offers the ultim