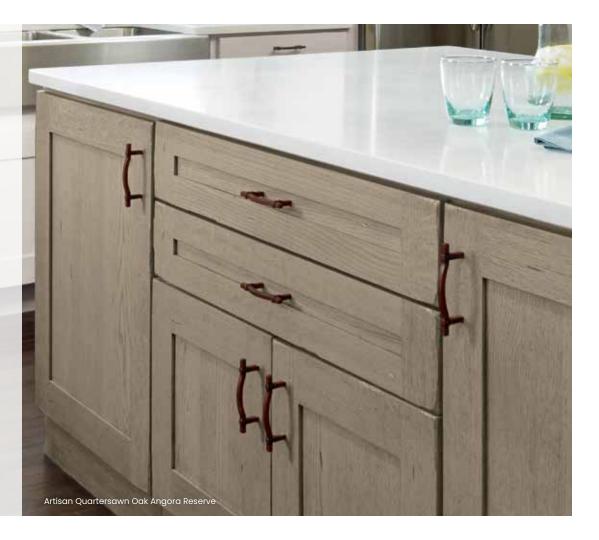

Statement-making walnut marks the perfect balance between timeless and trendy. Definitive grain patterns pair perfectly with accents of black, punctuated by brushed brass—and that's just on the outside! Looking inside proves that beauty really is more than skin deep-modern conveniences ensure that cabinetry interiors work hard for easier living.