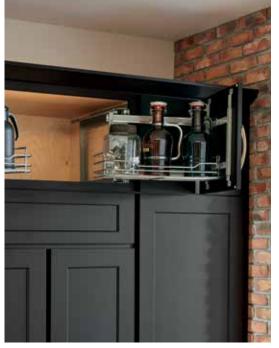

Statement-making walnut marks the perfect balance between timeless and trendy. Definitive grain patterns pair perfectly with accents of black, punctuated by brushed brass—and that's just on the outside! Looking inside proves that beauty really is more than skin deep-modern conveniences ensure that cabinetry interiors work hard for easier living.