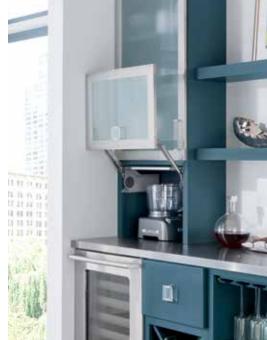

For a home office that works as hard as you do, recruit simple but powerful organization aids from the kitchen. An appliance garage will conceal office supplies from Zoom cohorts yet keep them within arm's reach. Your reading glasses, favorite pens and notepads will be safe and accessible in a cutlery divider. Finally, a great executive decision is dedicating a drawer to charging devices. All in a day's work!