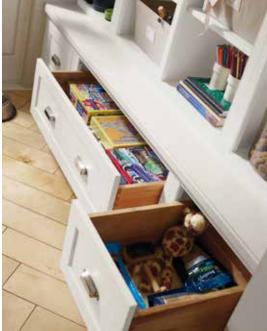

Beauty balanced with function is the ultimate luxury. Here, high functionality and sophisticated style are inseparable. With just enough detail to suggest refinement and gentle color accents, this kitchen and accompanying locker area represent style longevity. Thoughtful, customized storage features, built-in niches and generous moulding complement the inset style perfectly.