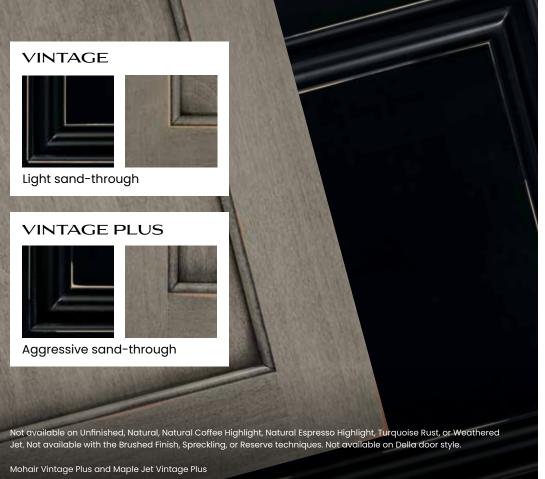

# **VINTAGE AND VINTAGE PLUS**

Vintage is a subtle technique featuring a continuous, light sandthrough along sharp profiles to highlight each door and drawer front. Sand-through may vary in thickness around the perimeter of a single door and throughout the kitchen. Vintage Plus is a more aggressive, RANDOM sandthrough technique varying the number of corners and raised profiles receiving burnished sand-through and the sanding of sharp profiles. The worn edges will vary within individual doors and throughout the entire room.