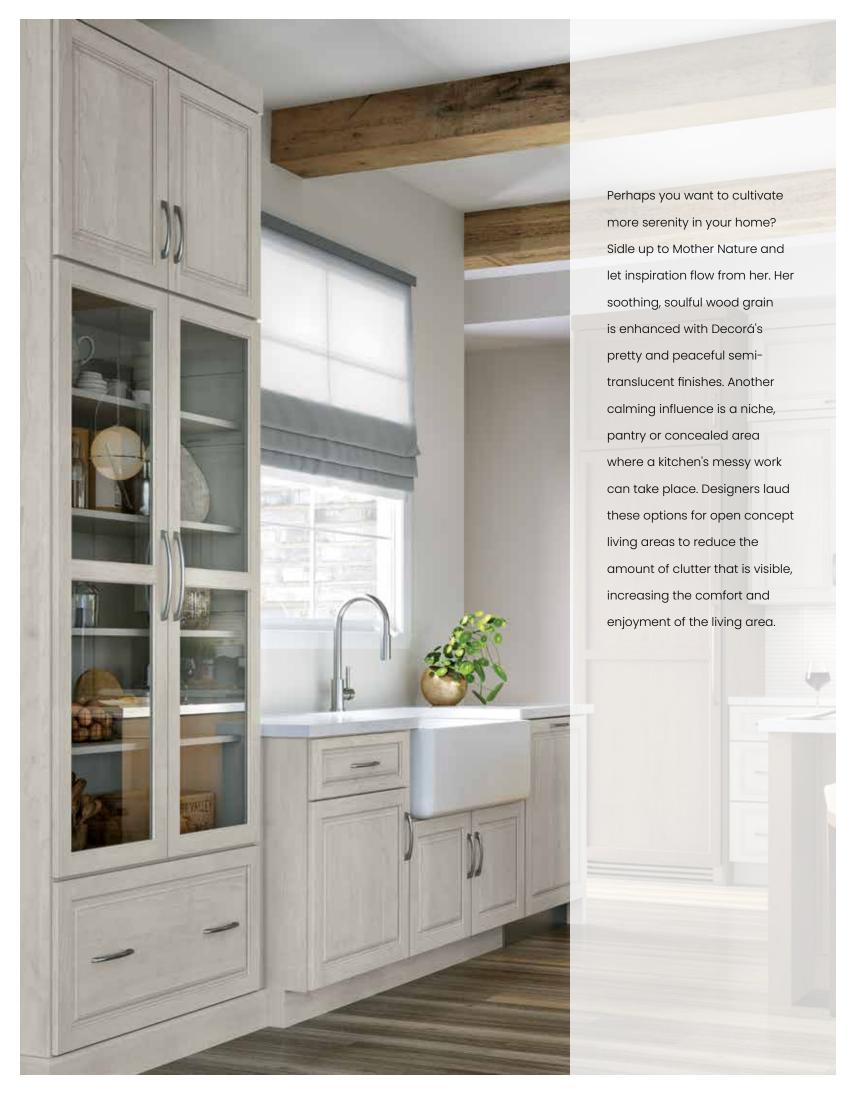

Statement-making walnut marks the perfect balance between timeless and trendy. Definitive grain patterns pair perfectly with accents of black, punctuated by brushed brass—and that's just on the outside! Looking inside proves that beauty really is more than skin deep-modern conveniences ensure that cabinetry interiors work hard for easier living.

Beauty balanced with function is the ultimate luxury. Here, high functionality and sophisticated style are inseparable. With just enough detail to suggest refinement and gentle color accents, this kitchen and accompanying locker area represent style longevity. Thoughtful, customized storage features, built-in niches and generous moulding complement the inset style perfectly.