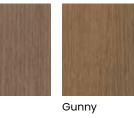

Natural Coffee

Cabana

**HIGHLIGHTS\*** 

Espresso

Highlights shown on Natural.

Available on Antelope, Bombay, Cello, Cliff, Coyote, Craggy Peak, Fennec, Fog, Gunny, Kindling, Mink, Natural, Pheasant, Sepia, Shadow, Shetland, Suede, Sumatra, Teaberry and Wheatfield.