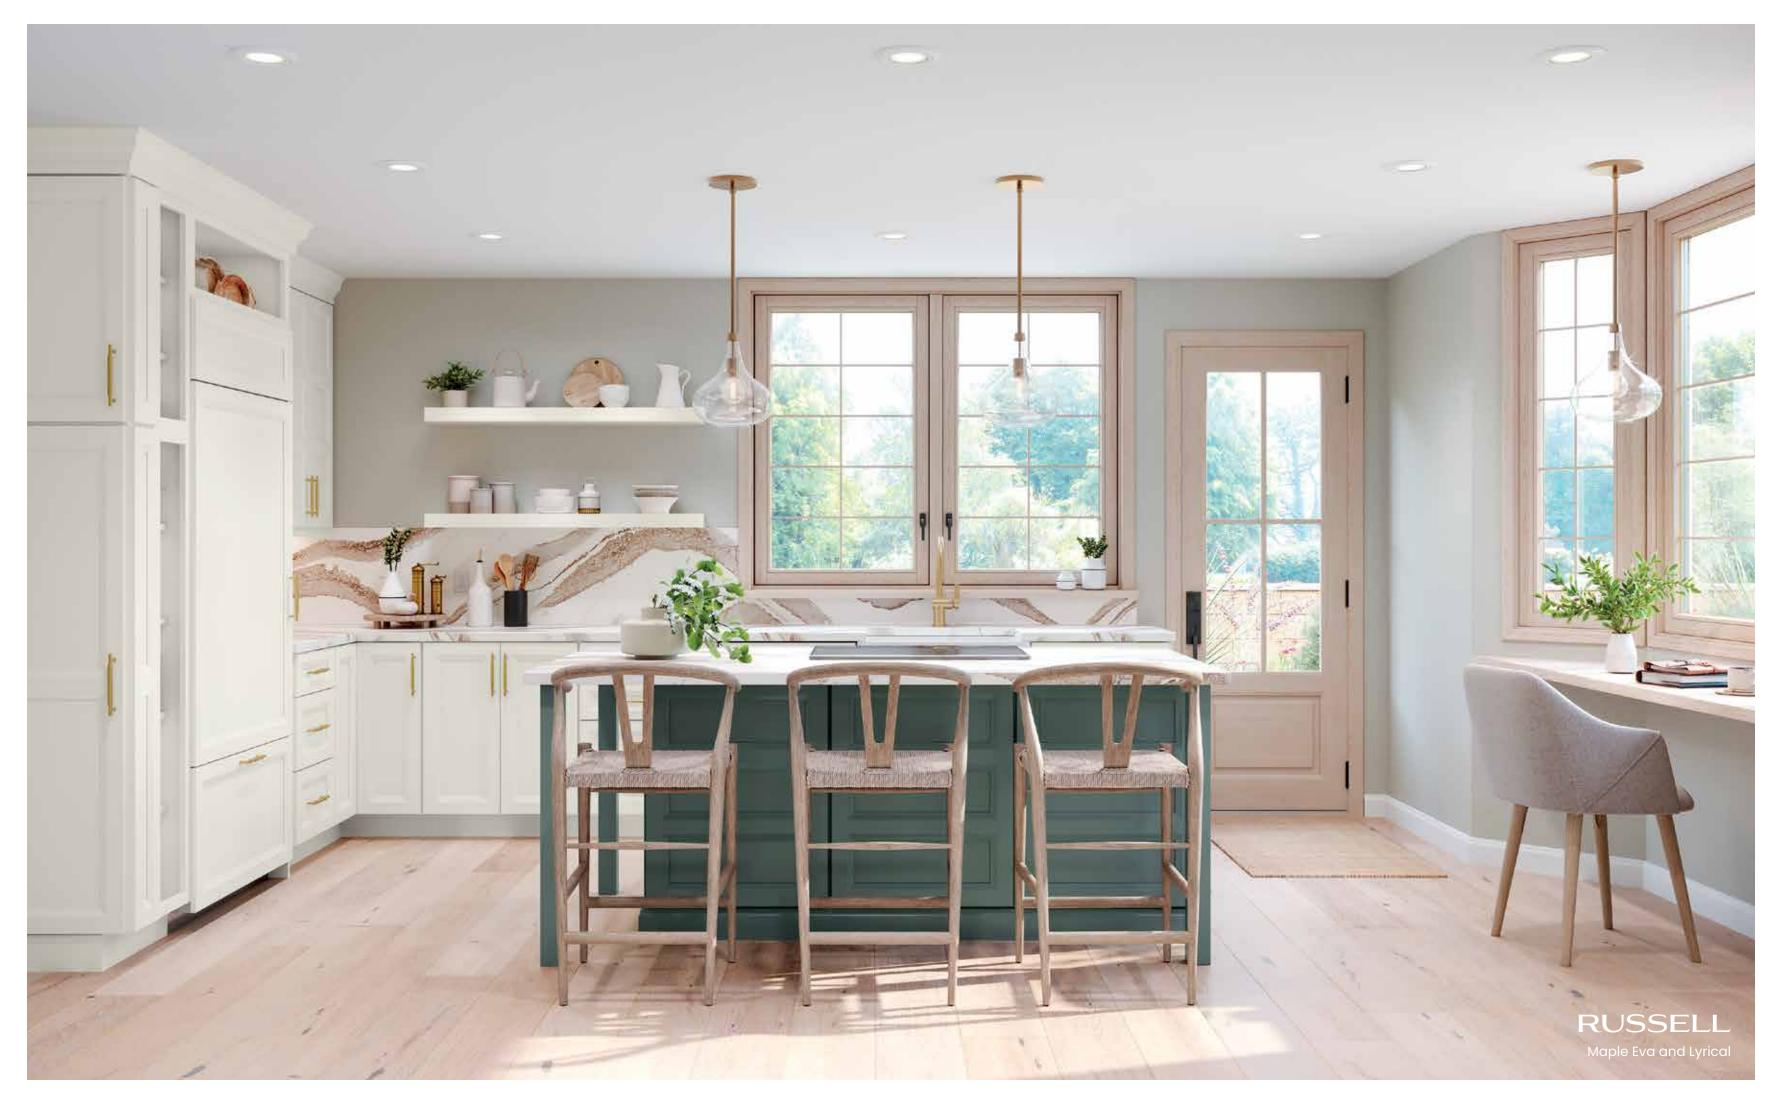

# **KITCHENS**

On trend, yet timeless. Hard working, yet elegant. Accessible, authentic and all about you. Your kitchen should represent an open invitation to enjoy the moment. Whether savoring the calm while gathering your thoughts over a cup of coffee, or referencing a blog while doing prep work for your next gourmet gathering, your kitchen should be a place where you love to spend time. Choose Decorá, and create a space that embodies all you find beautiful and that functions easily in accordance with your natural work flow.

Spin the color wheel for the hue that says YOU, while delighting in details that put the "fun" in functional. Decorá offers handy helpers designed to please, making sure that practicality leads an oh-so-beautiful presence.

Beauty balanced with function is the ultimate luxury. Here, high functionality and sophisticated style are inseparable. With just enough detail to suggest refinement and gentle color accents, this kitchen and accompanying locker area represent style longevity. Thoughtful, customized storage features, built-in niches and generous moulding complement the inset style perfectly.