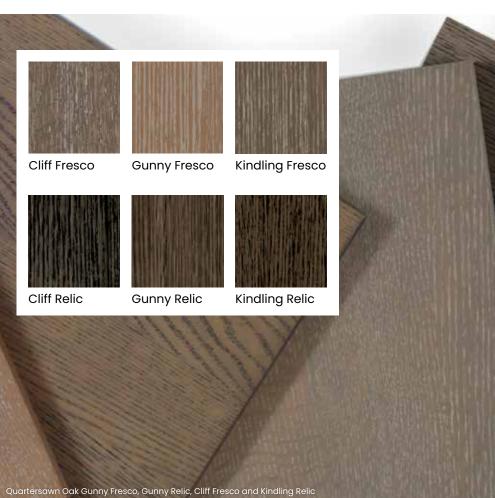

## **CERUSE FINISHES**

Adding depth and dimension to Oak, Quartersawn Oak and Walnut, Ceruse finishes are available in two colorways. Fresco, a gray wash, and Relic, a black wash, are available on Cliff, Gunny and Kindling stains. Ceruse finishes feature a matte sheen, similar to furniture styling.