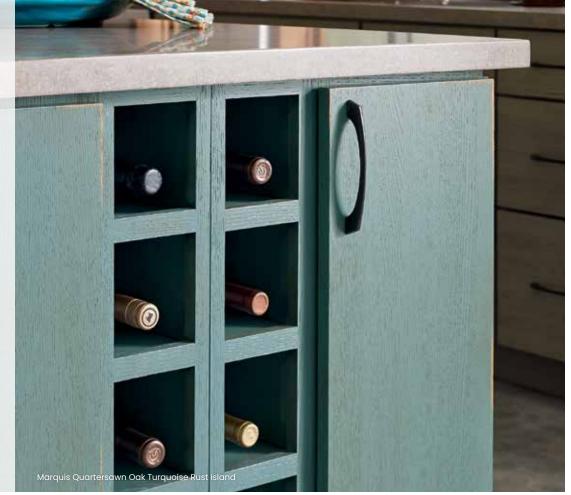

# **SPECIALTY FINISHES**

Turquoise Rust Weathered Jet\*

# OAK & QUARTERSAWN OAK

Fog

SEMI-TRANSLUCENT FINISHES

Cabana

**SPECIALTY FINISHES** 

Turquoise Rust

## SPECIALTY FINISHES

Wood is an expressive medium, and each of our Specialty Finishes elevates its gifts. Technique and color are applied in a thoughtful, measured manner to achieve specific looks. While Turquoise Rust offers a refined rustic style, the Amber Luminaire finish refreshes a classic style. Your Decorá designer can guide you through the available Specialty Finishes, so you can stay true to your vision.