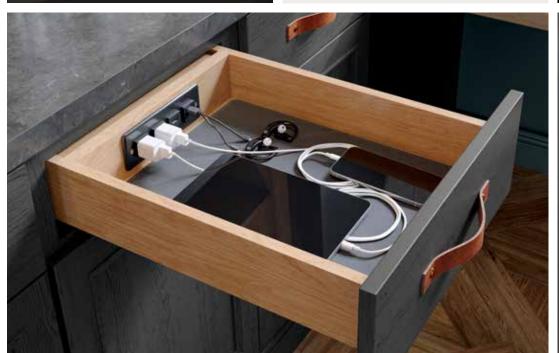

For a home office that works as hard as you do, recruit simple but powerful organization aids from the kitchen. An appliance garage will conceal office supplies from Zoom cohorts yet keep them within arm's reach. Your reading glasses, favorite pens and notepads will be safe and accessible in a cutlery divider. Finally, a great executive decision is dedicating a drawer to charging devices. All in a day's work!