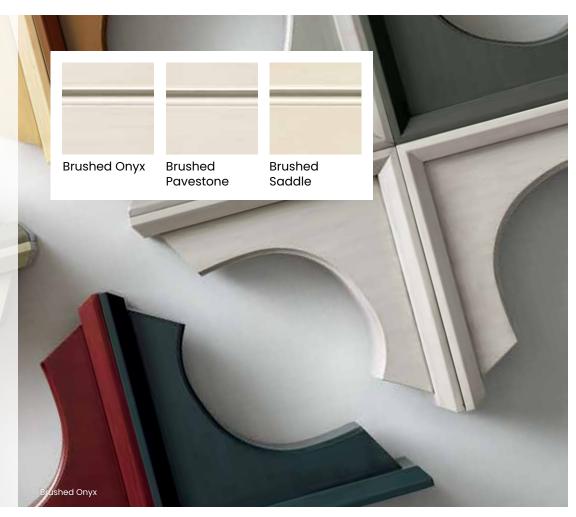

## SHERWIN-WILLIAMS®

More than 2000 paint colors
are available from the SherwinWilliams® palette to enhance your
Maple, MDF, Oak or Quartersawn
Oak door. You are sure to find
a color that is beyond ordinary!
Add Black, Coffee, Espresso,
Gunmetal, Pewter, Platinum
or Twilight highlight. For subtle
texture and maximum impact,
consider Brushed Onyx, Brushed
Pavestone and Brushed Saddle.
Please see your designer for
details and exclusions.

Choose to add Black, Coffee, Espresso, Gunmetal, Pewter, Platinum or Twilight highlight or layer Brushed Onyx, Brushed Pavestone or Brushed Saddle finish for maximum color interest. Please see your designer for details and exclusions.

### **BRUSHED FINISHES**

Brushed Onyx, Brushed Pavestone, and Brushed Saddle: three hand-applied, luxuriously translucent finishes to layer over any Maple or MDF paint. Choose to pair them with paints in our Color Collection, the entire Sherwin-Williams® palette, or any custom color under the sun, for a completely personalized look that accentuates the fine craftsmanship found in every Decorá cabinet.

Glazed and brushed examples are shown on Chantille. Brushed finishes are not available with highlighting.