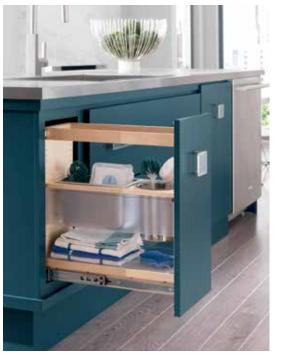

Spin the color wheel for the hue that says YOU, while delighting in details that put the "fun" in functional. Decorá offers handy helpers designed to please, making sure that practicality leads an oh-so-beautiful presence.