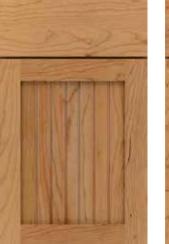

# **INSET DOOR STYLES**

**(1)** Quartersawn Oak

MDF Rustic Alder

Maple ( Walnut

Oak

## BEADED & NON-BEADED INSET\*

Della 0

Harmony >  $\Theta \emptyset O O O O$ 

Harmony ♦
Slab Drawer Front Option  $\Theta \emptyset O O O O O$ 

Haskins ◊  $\Theta \Theta \Theta \Theta \Theta \Theta$ 

Haskins ♦
Slab Drawer Front Option  $\Theta \emptyset O O O O O$ 