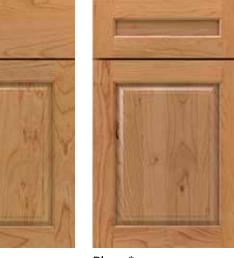

# **INSET DOOR STYLES**

**(1)** Quartersawn Oak

MDF Rustic Alder

Maple ( Walnut

Oak

## BEADED & NON-BEADED INSET\*

Della 0

Harmony >  $\Theta \emptyset O O O O$ 

Harmony ♦
Slab Drawer Front Option  $\Theta \emptyset O O O O O$ 

Haskins ◊  $\Theta \Theta \Theta \Theta \Theta \Theta$ 

Haskins ♦
Slab Drawer Front Option  $\Theta \emptyset O O O O O$ 