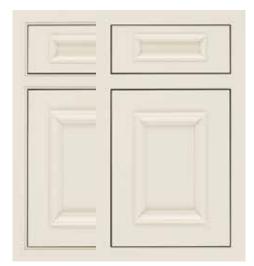

# **DOOR STYLES**

# **INSET DOOR STYLES**

**(1)** Quartersawn Oak

MDF Rustic Alder

Maple ( Walnut

Oak