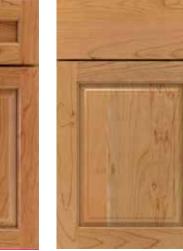

# **INSET DOOR STYLES**

**(1)** Quartersawn Oak

MDF Rustic Alder

Maple ( Walnut

Oak

## BEADED & NON-BEADED INSET\*

Della 0

Harmony >  $\Theta \emptyset O O O O$ 

Harmony ♦
Slab Drawer Front Option  $\Theta \emptyset O O O O O$ 

Haskins ◊  $\Theta \Theta \Theta \Theta \Theta \Theta$ 

Haskins ♦
Slab Drawer Front Option  $\Theta \emptyset O O O O O$ 