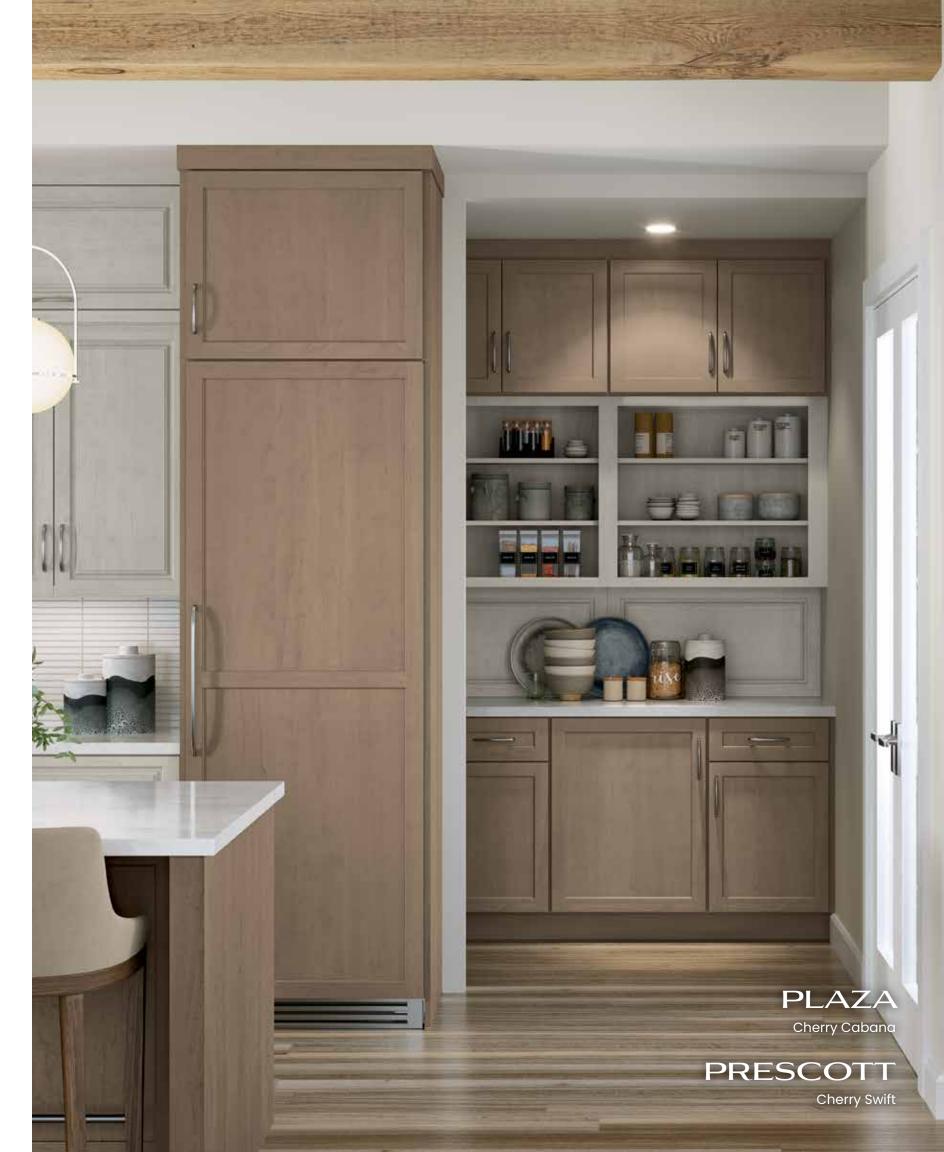

Beauty balanced with function is the ultimate luxury. Here, high functionality and sophisticated style are inseparable. With just enough detail to suggest refinement and gentle color accents, this kitchen and accompanying locker area represent style longevity. Thoughtful, customized storage features, built-in niches and generous moulding complement the inset style perfectly.