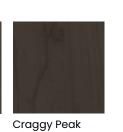

e or Brushed Saddle finish for maximum color interest. Please see your designer for details and exclusions.



\*Availble on Maple, MDF, Oak and Quartersawn Oak paints.

decoracabinets.com | 51

# STAIN FINISHES

## **CHERRY**



Wheatfield

Fog



Shetland



Suede Pheasant



Fennec





Mink





Cello

Kindling

Antelope



Craggy Peak



Bombay

Coyote



Sumatra

**GLAZES** 

Sepia



Natural Coffee

Cabana

**HIGHLIGHTS\*** 







Espresso

Highlights shown on Natural.

Available on Antelope, Bombay, Cello, Cliff, Coyote, Craggy Peak, Fennec, Fog, Gunny, Kindling, Mink, Natural, Pheasant, Sepia, Shadow, Shetland, Suede, Sumatra, Teaberry and Wheatfield.

## **SEMI-TRANSLUCENT FINISHES**



Angora



Coffee







Iron Slate



Amber Luminaire

## **MAPLE**





































Sepia



Coffee





Available on Antelope, Bombay, Cello, Coyote, Craggy Peak, Fennec, Fog, Gunny, Kindling, Natural, Pheasant, Sepia, Shadow, Shetland,

# **SEMI-TRANSLUCENT FINISHES**



# **SPECIALTY FINISHES**



Turquoise Rust Weathered Jet\*

# STAIN FINISHES

# OAK & QUARTERSAWN OAK



















Fog























SEMI-TRANSLUCENT FINISHES



Cabana









**SPECIALTY FINISHES** 



Turquoise Rust

# **RUSTIC ALDER**













Shetland



















Fog









**GLAZES** 



Natural Coffee

HIGHLIGHTS\*





Available on Antelope, Bombay, Cello, Cliff,

Coyote, Craggy Peak, Fennec, Fog, Gunny, Kindling, Mink, Natural, Pheasant, Sepia, Shadow, Shetland, Suede, Sumatra, Teaberry

## **SEMI-TRANSLUCENT FINISHES**







Swift

# SPECIALTY FINISHES