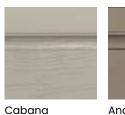

# OAK & QUARTERSAWN OAK

Fog

SEMI-TRANSLUCENT FINISHES

Cabana

**SPECIALTY FINISHES** 

Turquoise Rust