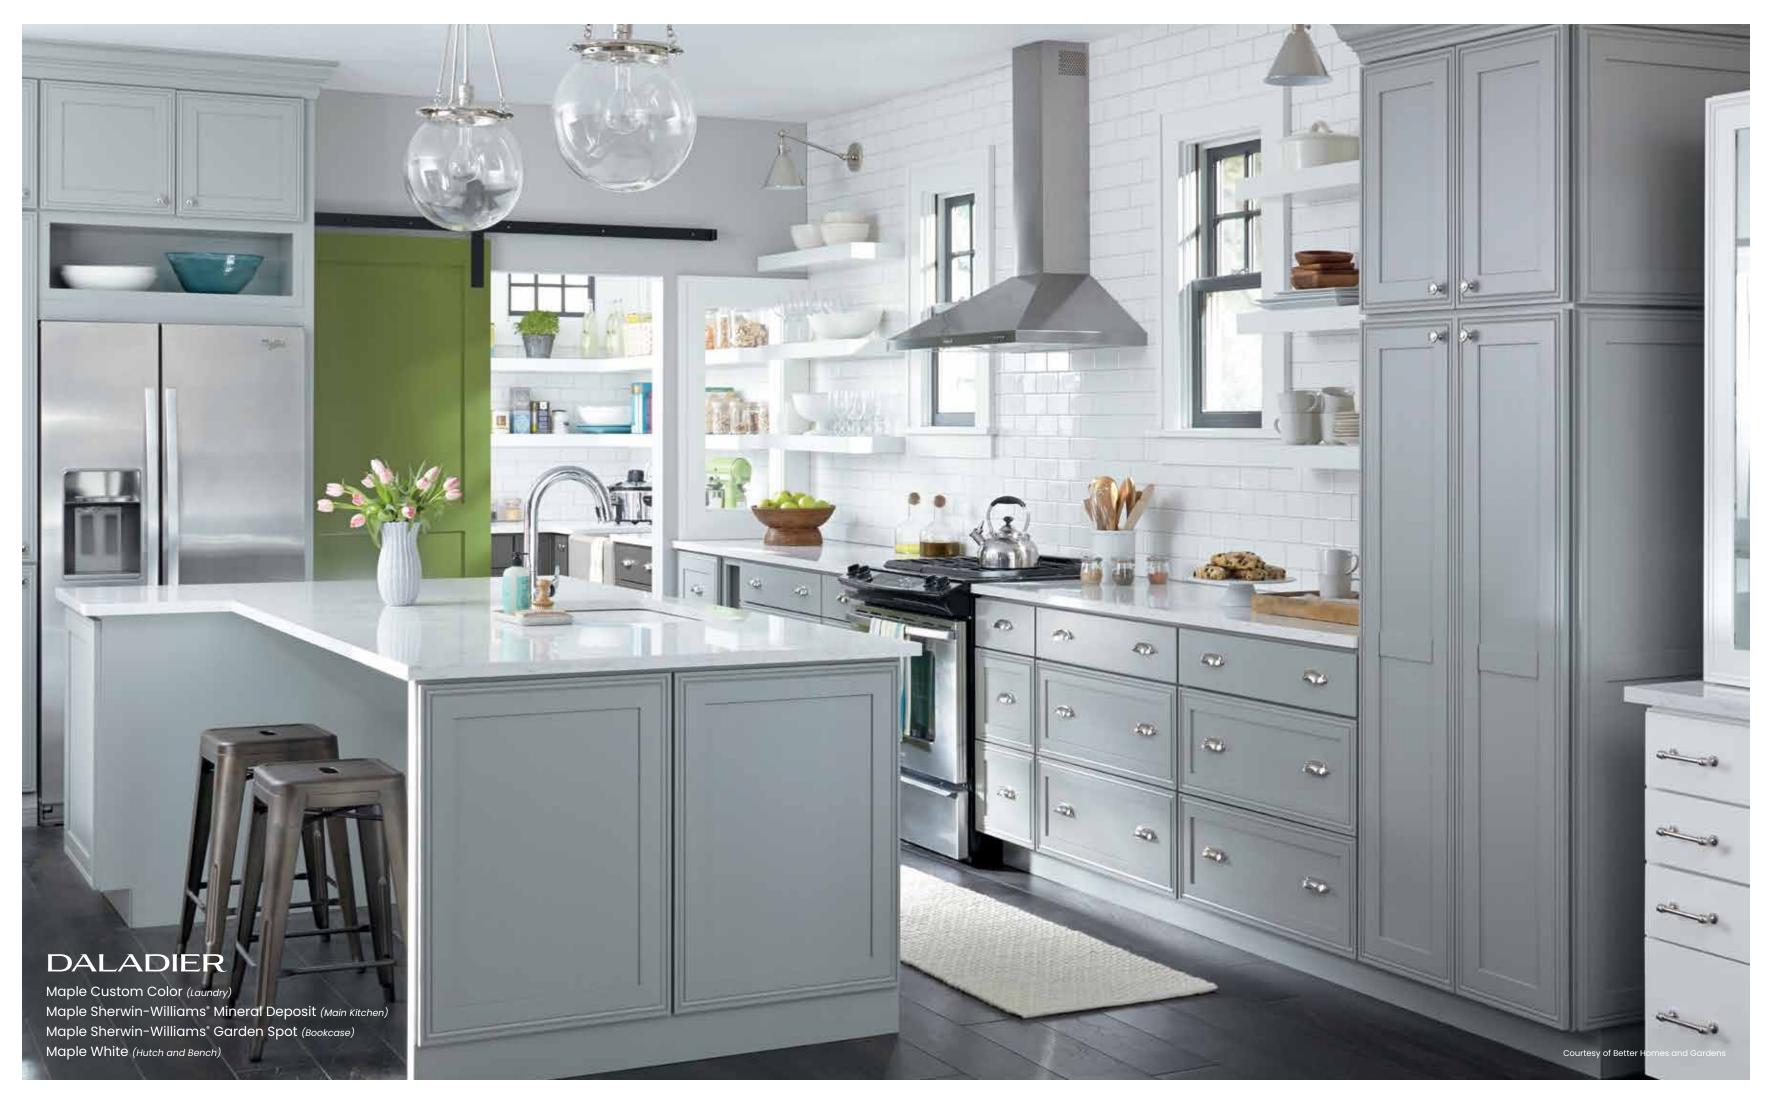

Cassandra\*  $\Theta \emptyset O O O O O$ 

Cassandra\* 5-Piece Flat Drawer Front Option  $\Theta \emptyset 0 0 0 0 0$ 

Cormac  $\Theta \emptyset O O B \emptyset$ 

Daladier  $\Theta \emptyset O O \Theta \emptyset$ 

## SHERWIN-WILLIAMS®

More than 2000 paint colors
are available from the SherwinWilliams® palette to enhance your
Maple, MDF, Oak or Quartersawn
Oak door. You are sure to find
a color that is beyond ordinary!
Add Black, Coffee, Espresso,
Gunmetal, Pewter, Platinum
or Twilight highlight. For subtle
texture and maximum impact,
consider Brushed Onyx, Brushed
Pavestone and Brushed Saddle.
Please see your designer for
details and exclusions.

# **CUSTOM COLOR**

Available on Maple, MDF, Oak and Quartersawn Oak door styles, Decorá offers the ultimate in flexibility with our Custom Color paint program. Regardless of your inspiration, We can match most paint fan deck colors.