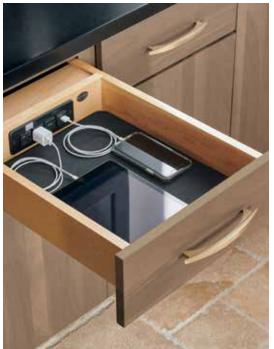

For a home office that works as hard as you do, recruit simple but powerful organization aids from the kitchen. An appliance garage will conceal office supplies from Zoom cohorts yet keep them within arm's reach. Your reading glasses, favorite pens and notepads will be safe and accessible in a cutlery divider. Finally, a great executive decision is dedicating a drawer to charging devices. All in a day's work!