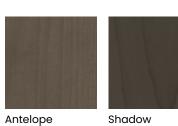

Kindling

Antelope

Craggy Peak

Bombay

Coyote

Sumatra

**GLAZES** 

Sepia

Natural Coffee

Cabana

**HIGHLIGHTS\*** 

Espresso

Highlights shown on Natural.

Available on Antelope, Bombay, Cello, Cliff, Coyote, Craggy Peak, Fennec, Fog, Gunny, Kindling, Mink, Natural, Pheasant, Sepia, Shadow, Shetland, Suede, Sumatra, Teaberry and Wheatfield.