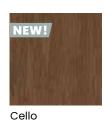

Craggy Peak



Bombay

Coyote



Sumatra

**GLAZES** 

Sepia



Natural Coffee

Cabana

**HIGHLIGHTS\*** 







Espresso

Highlights shown on Natural.

Available on Antelope, Bombay, Cello, Cliff, Coyote, Craggy Peak, Fennec, Fog, Gunny, Kindling, Mink, Natural, Pheasant, Sepia, Shadow, Shetland, Suede, Sumatra, Teaberry and Wheatfield.

## **SEMI-TRANSLUCENT FINISHES**



Angora



Coffee







Iron Slate



Amber Luminaire

## **MAPLE**





































Sepia



Coffee





Available on Antelope, Bombay, Cello, Coyote, Craggy Peak, Fennec, Fog, Gunny, Kindling, Natural, Pheasant, Sepia, Shadow, Shetland,

# **SEMI-TRANSLUCENT FINISHES**



# **SPECIALTY FINISHES**



Turquoise Rust Weathered Jet\*

# STAIN FINISHES

# OAK & QUARTERSAWN OAK



















Fog























SEMI-TRANSLUCENT FINISHES



Cabana









**SPECIALTY FINISHES** 



Turquoise Rust

# **RUSTIC ALDER**













Shetland



















Fog









**GLAZES** 



Natural Coffee

HIGHLIGHTS\*





Available on Antelope, Bombay, Cello, Cliff,

Coyote, Craggy Peak, Fennec, Fog, Gunny, Kindling, Mink, Natural, Pheasant, Sepia, Shadow, Shetland, Suede, Sumatra, Teaberry

## **SEMI-TRANSLUCENT FINISHES**







Swift

# SPECIALTY FINISHES



Luminaire

decoracabinets.com | 55

# STAIN FINISHES

## WALNUT



#### **GLAZES**



Natural Coffee

Cabana

#### **HIGHLIGHTS\***



Coffee

Highlights shown on Natural.

Available on Antelope, Bombay, Cliff, Coyote, Craggy Peak, Fennec, Gunny, Kindling, Mink, Natural, Pheasant, Sepia, Shadow, Shetland, Suede, Sumatra, Tea