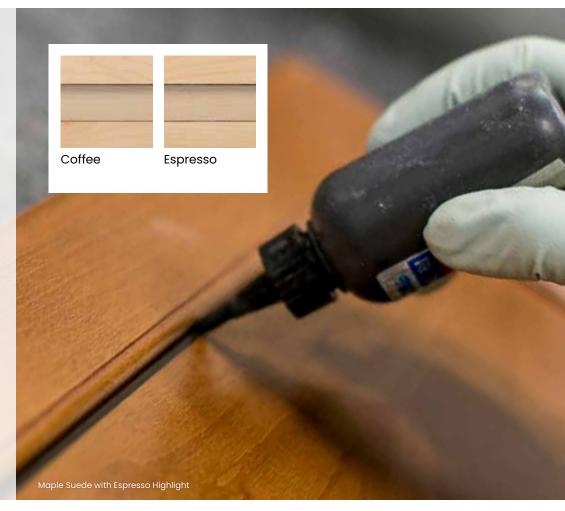

# **HIGHLIGHTING OPTIONS FOR STAINS**

Coffee and Espresso Highlights are applied by hand to a wide variety of stains and wood types, bringing focus to the door and drawer profile details. See your designer for style, wood type and finish availability.