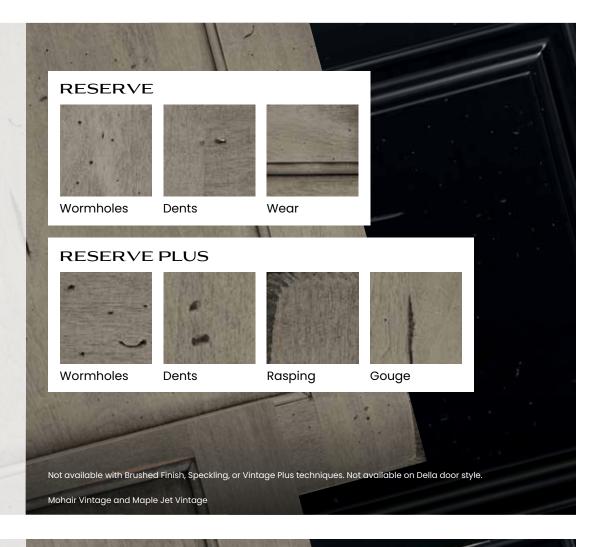

# **RESERVE AND** RESERVE PLUS

Reserve is a distressing technique that features random worm holes, tiny dents and light signs of wear. To this, Reserve Plus adds random rasped corners and edges, mars, splits and small dents. Both mimic the appearance of imperfections that make sentimental antiques so charming.