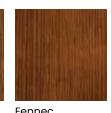

Antelope



Craggy Peak



Bombay

Coyote



Sumatra

**GLAZES** 

Sepia



Natural Coffee

Cabana

**HIGHLIGHTS\*** 







Espresso

Highlights shown on Natural.

Available on Antelope, Bombay, Cello, Cliff, Coyote, Craggy Peak, Fennec, Fog, Gunny, Kindling, Mink, Natural, Pheasant, Sepia, Shadow, Shetland, Suede, Sumatra, Teaberry and Wheatfield.

## **SEMI-TRANSLUCENT FINISHES**



Angora



Coffee







Iron Slate



Amber Luminaire

## **MAPLE**





































Sepia



Coffee





Available on Antelope, Bombay, Cello, Coyote, Craggy Peak, Fennec, Fog, Gunny, Kindling, Natural, Pheasant, Sepia, Shadow, Shetland,

# **SEMI-TRANSLUCENT FINISHES**



# **SPECIALTY FINISHES**



Turquoise Rust Weathered Jet\*

# STAIN FINISHES

# OAK & QUARTERSAWN OAK



















Fog























SEMI-TRANSLUCENT FINISHES



Cabana









**SPECIALTY FINISHES** 



Turquoise Rust

# **RUSTIC ALDER**













Shetland



















Fog









**GLAZES** 



Natural Coffee

HIGHLIGHTS\*





Available on Antelope, Bombay, Cello, Cliff,

Coyote, Craggy Peak, Fennec, Fog, Gunny, Kindling, Mink, Natural, Pheasant, Sepia, Shadow, Shetland, Suede, Sumatra, Teaberry

## **SEMI-TRANSLUCENT FINISHES**







Swift

# SPECIALTY FINISHES



Luminaire

decoracabinets.com | 55

# STAIN FINISHES

## WALNUT



#### **GLAZES**



Natural Coffee

Cabana

#### **HIGHLIGHTS\***



Coffee

Highlights shown on Natural.

Available on Antelope, Bombay, Cliff, Coyote, Craggy Peak, Fennec, Gunny, Kindling, Mink, Natural, Pheasant, Sepia, Shadow, Shetland, Suede,