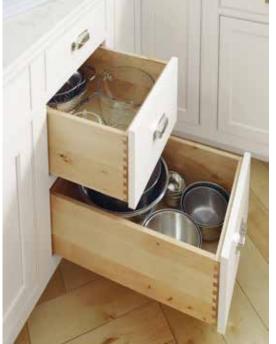

Statement-making walnut marks the perfect balance between timeless and trendy. Definitive grain patterns pair perfectly with accents of black, punctuated by brushed brass—and that's just on the outside! Looking inside proves that beauty really is more than skin deep-modern conveniences ensure that cabinetry interiors work hard for easier living.

Beauty balanced with function is the ultimate luxury. Here, high functionality and sophisticated style are inseparable. With just enough detail to suggest refinement and gentle color accents, this kitchen and accompanying locker area represent style longevity. Thoughtful, customized storage features, built-in niches and generous moulding complement the inset style perfectly.