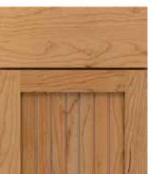

# **INSET DOOR STYLES**

**(1)** Quartersawn Oak

MDF Rustic Alder

Maple ( Walnut

Oak

## BEADED & NON-BEADED INSET\*

Della 0

Harmony >  $\Theta \emptyset O O O O$ 

Harmony ♦
Slab Drawer Front Option  $\Theta \emptyset O O O O O$ 

Haskins ◊  $\Theta \Theta \Theta \Theta \Theta \Theta$ 

Haskins ♦
Slab Drawer Front Option  $\Theta \emptyset O O O O O$ 