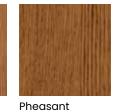

dling

Antelope



Craggy Peak



Bombay

Coyote



Sumatra

**GLAZES** 

Sepia



Natural Coffee

Cabana

**HIGHLIGHTS\*** 







Espresso

Highlights shown on Natural.

Available on Antelope, Bombay, Cello, Cliff, Coyote, Craggy Peak, Fennec, Fog, Gunny, Kindling, Mink, Natural, Pheasant, Sepia, Shadow, Shetland, Suede, Sumatra, Teaberry and Wheatfield.

## **SEMI-TRANSLUCENT FINISHES**



Angora



Coffee







Iron Slate



Amber Luminaire

## **MAPLE**





































Sepia



Coffee





Available on Antelope, Bombay, Cello, Coyote, Craggy Peak, Fennec, Fog, Gunny, Kindling, Natural, Pheasant, Sepia, Shadow, Shetland,

# **SEMI-TRANSLUCENT FINISHES**



# **SPECIALTY FINISHES**



Turquoise Rust Weathered Jet\*

# STAIN FINISHES

# OAK & QUARTERSAWN OAK



















Fog























SEMI-TRANSLUCENT FINISHES



Cabana









**SPECIALTY FINISHES** 



Turquoise Rust

# **RUSTIC ALDER**













Shetland



















Fog









**GLAZES** 



Natural Coffee

HIGHLIGHTS\*





Available on Antelope, Bombay, Cello, Cliff,

Coyote, Craggy Peak, Fennec, Fog, Gunny, Kindling, Mink, Natural, Pheasant, Sepia, Shadow, Shetland, Suede, Sumatra, Teaberry

## **SEMI-TRANSLUCENT FINISHES**







Swift

# SPECIALTY FINISHES



Luminaire

decoracabinets.com | 55

# STAIN FINISHES

## WALNUT



#### **GLAZES**



Natural Coffee

Cabana

#### **HIGHLIGHTS\***



Coffee

Highlights shown on Natural.

Available on Antelope, Bombay, Cliff, Coyote, Craggy Peak, Fennec, Gunny, Kindling, Mink, Natural, Pheasant, Sepia, Shadow, Shetland,