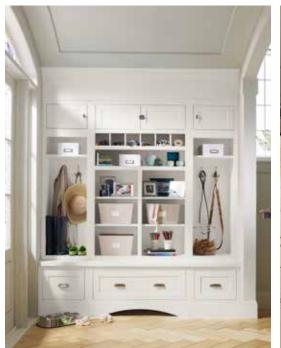

Beauty balanced with function is the ultimate luxury. Here, high functionality and sophisticated style are inseparable. With just enough detail to suggest refinement and gentle color accents, this kitchen and accompanying locker area represent style longevity. Thoughtful, customized storage features, built-in niches and generous moulding complement the inset style perfectly.