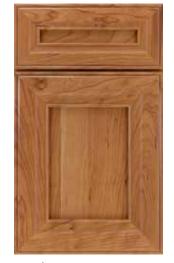

# **DOOR STYLES**

#### Available In:

**Q** Quartersawn Oak MDF Rustic Alder

Walnut

Maple ( Oak

## **FULL OVERLAY**

Airedale  $\mathbf{\Theta} \emptyset \mathbf{O} \mathbf{O} \mathbf{G} \emptyset$ 

Artisan\*  $\Theta \emptyset O O B \emptyset$ 

Artisan\* 5-Piece Drawer Front Option  $\Theta \emptyset O O O O O$ 