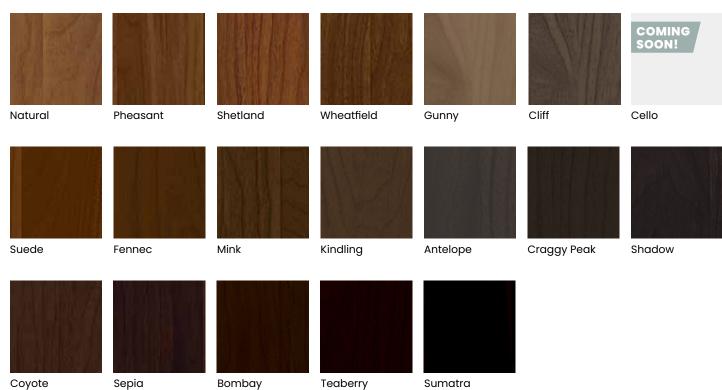

## **CHERRY**

Wheatfield

Fog

Shetland

Suede Pheasant

Fennec

Mink

Cello

Kindling

Antelope

Craggy Peak

Bombay

Coyote

Sumatra

**GLAZES** 

Sepia

Natural Coffee

Cabana

**HIGHLIGHTS\*** 

Espresso

Highlights shown on Natural.

Available on Antelope, Bombay, Cello, Cliff, Coyote, Craggy Peak, Fennec, Fog, Gunny, Kindling, Mink, Natural, Pheasant, Sepia, Shadow, Shetland, Suede, Sumatra, Teaberry and Wheatfield.