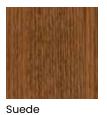

g

Antelope



Craggy Peak



Bombay

Coyote



Sumatra

**GLAZES** 

Sepia



Natural Coffee

Cabana

**HIGHLIGHTS\*** 







Espresso

Highlights shown on Natural.

Available on Antelope, Bombay, Cello, Cliff, Coyote, Craggy Peak, Fennec, Fog, Gunny, Kindling, Mink, Natural, Pheasant, Sepia, Shadow, Shetland, Suede, Sumatra, Teaberry and Wheatfield.

## **SEMI-TRANSLUCENT FINISHES**



Angora



Coffee







Iron Slate



Amber Luminaire

## **MAPLE**





































Sepia



Coffee





Available on Antelope, Bombay, Cello, Coyote, Craggy Peak, Fennec, Fog, Gunny, Kindling, Natural, Pheasant, Sepia, Shadow, Shetland,

# **SEMI-TRANSLUCENT FINISHES**



# **SPECIALTY FINISHES**



Turquoise Rust Weathered Jet\*

# STAIN FINISHES

# OAK & QUARTERSAWN OAK



















Fog























SEMI-TRANSLUCENT FINISHES



Cabana









**SPECIALTY FINISHES** 



Turquoise Rust

# **RUSTIC ALDER**













Shetland



















Fog









**GLAZES** 



Natural Coffee

HIGHLIGHTS\*





Available on Antelope, Bombay, Cello, Cliff,

Coyote, Craggy Peak, Fennec, Fog, Gunny, Kindling, Mink, Natural, Pheasant, Sepia, Shadow, Shetland, Suede, Sumatra, Teaberry

## **SEMI-TRANSLUCENT FINISHES**







Swift

# SPECIALTY FINISHES



Luminaire

decoracabinets.com | 55

# STAIN FINISHES

## WALNUT



#### **GLAZES**



Natural Coffee

Cabana

#### **HIGHLIGHTS\***



Coffee

Highlights shown on Natural.

Available on Antelope, Bombay, Cliff, Coyote, Craggy Peak, Fennec, Gunny, Kindling, Mink, Natural, Pheasant, Sepia, Shadow, Shetland, Sued