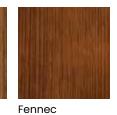

ntelope



Craggy Peak



Bombay

Coyote



Sumatra

**GLAZES** 

Sepia



Natural Coffee

Cabana

**HIGHLIGHTS\*** 







Espresso

Highlights shown on Natural.

Available on Antelope, Bombay, Cello, Cliff, Coyote, Craggy Peak, Fennec, Fog, Gunny, Kindling, Mink, Natural, Pheasant, Sepia, Shadow, Shetland, Suede, Sumatra, Teaberry and Wheatfield.

## **SEMI-TRANSLUCENT FINISHES**



Angora



Coffee







Iron Slate



Amber Luminaire

## **MAPLE**





































Sepia



Coffee





Available on Antelope, Bombay, Cello, Coyote, Craggy Peak, Fennec, Fog, Gunny, Kindling, Natural, Pheasant, Sepia, Shadow, Shetland,

# **SEMI-TRANSLUCENT FINISHES**



# **SPECIALTY FINISHES**



Turquoise Rust Weathered Jet\*

# STAIN FINISHES

# OAK & QUARTERSAWN OAK



















Fog























SEMI-TRANSLUCENT FINISHES



Cabana









**SPECIALTY FINISHES** 



Turquoise Rust

# **RUSTIC ALDER**













Shetland



















Fog









**GLAZES** 



Natural Coffee

HIGHLIGHTS\*





Available on Antelope, Bombay, Cello, Cliff,

Coyote, Craggy Peak, Fennec, Fog, Gunny, Kindling, Mink, Natural, Pheasant, Sepia, Shadow, Shetland, Suede, Sumatra, Teaberry

## **SEMI-TRANSLUCENT FINISHES**







Swift

# SPECIALTY FINISHES



Luminaire

decoracabinets.com | 55

# STAIN FINISHES

## WALNUT



#### **GLAZES**



Natural Coffee

Cabana

#### **HIGHLIGHTS\***



Coffee

Highlights shown on Natural.

Available on Antelope, Bombay, Cliff, Coyote, Craggy Peak, Fennec, Gunny, Kindling, Mink, Natural, Pheasant, Sepia, Shadow, Shetland, Suede, S