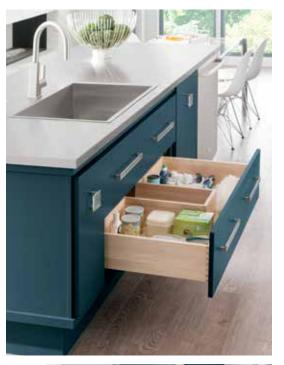

For a home office that works as hard as you do, recruit simple but powerful organization aids from the kitchen. An appliance garage will conceal office supplies from Zoom cohorts yet keep them within arm's reach. Your reading glasses, favorite pens and notepads will be safe and accessible in a cutlery divider. Finally, a great executive decision is dedicating a drawer to charging devices. All in a day's work!