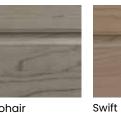

## **SEMI-TRANSLUCENT FINISHES**

Swift

# **SEMI-TRANSLUCENT FINISHES**

Unique to Decorá, our semitranslucent finishes have a distinct opacity, that, when paired with wood grain, adds a rich, effortless dimension to your home. Available on Cherry, Maple, Oak, Quartersawn Oak, Rustic Alder and Walnut, the palette offers hues from soft Cabana to elegant Mohair to bold Iron Slate, each singular in its statement, or complementary to other stains and paints.

Available stains include: Amber Luminaire, Angora, Antelope, Bombay, Cabana, Cliff, Coyote, Craggy Peak, Fennec, Fog, Gunny, Kindling, Mink, Mohair, Natural, Natural Coffee, Pheasant, Sepia, Shadow, Shetland, Suede, Sumatra, Swift, Teaberry and Wheatfield. Not avaialble with Reserve, Reserve Plus, Vintage, Vintage Plus, or Brushed Finishes.