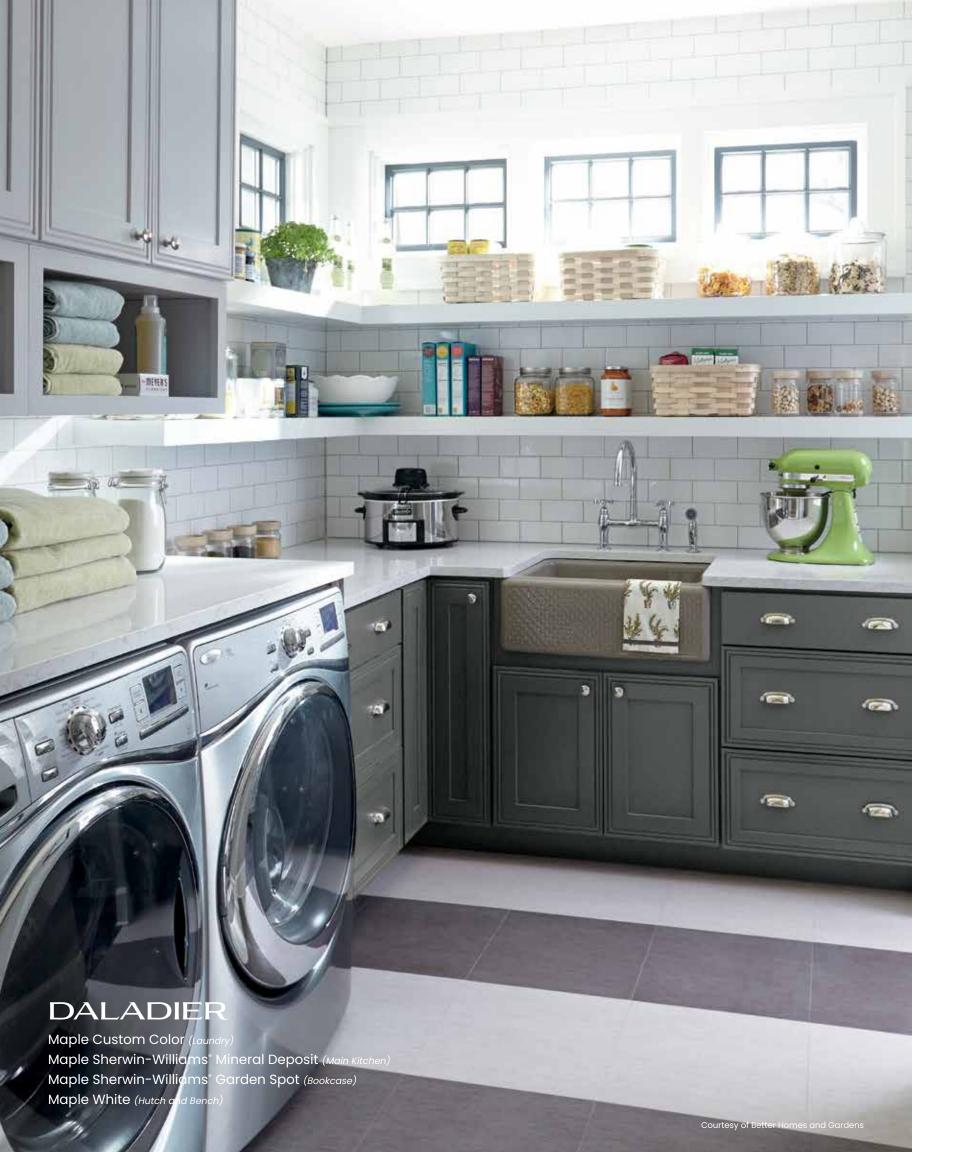

Cassandra\*  $\Theta \emptyset O O O O O$ 

Cassandra\* 5-Piece Flat Drawer Front Option  $\Theta \emptyset 0 0 0 0 0$ 

Cormac  $\Theta \emptyset O O B \emptyset$ 

Daladier  $\Theta \emptyset O O \Theta \emptyset$ 

## SHERWIN-WILLIAMS®

More than 2000 paint colors
are available from the SherwinWilliams® palette to enhance your
Maple, MDF, Oak or Quartersawn
Oak door. You are sure to find
a color that is beyond ordinary!
Add Black, Coffee, Espresso,
Gunmetal, Pewter, Platinum
or Twilight highlight. For subtle
texture and maximum impact,
consider Brushed Onyx, Brushed
Pavestone and Brushed Saddle.
Please see your designer for
details and exclusions.

# **CUSTOM COLOR**

Available on Maple, MDF, Oak and Quartersawn Oak door styles, Decorá offers the ultimate in flexibility with our Custom Color paint program. Regardless of your inspiration, We can match most paint fan deck colors.