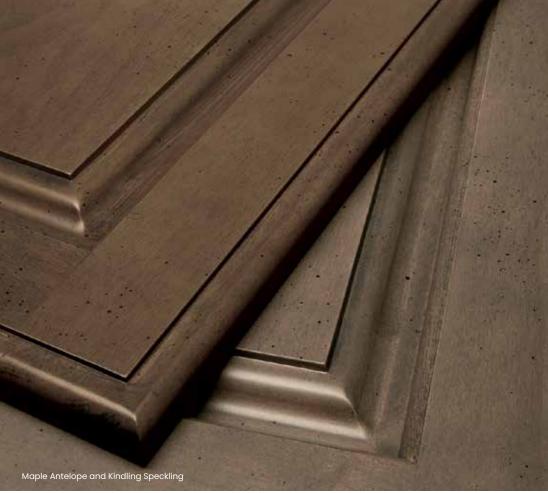

#### **SPECKLING**

Speckling is an artistic technique consisting of random spattering of small, black spots, that vary slightly in size. Expect these spots to be clustered or spread out across the surface of the product. The intentionally random application lends a sense of age and depth to the finish, resulting in a truly authentic, furniture-like aesthetic.

Available stains include: Amber Luminaire, Angora, Antelope, Bombay, Cabana, Cliff, Coyote, Craggy Peak, Fennec, Fog, Gunny, Kindling, Mink, Mohair, Natural, Natural Coffee, Pheasant, Sepia, Shadow, Shetland, Suede, Sumatra, Swift, Teaberry and Wheatfield. Not avaialble with Reserve, Reserve Plus, Vintage, Vintage Plus, or Brushed Finishes.