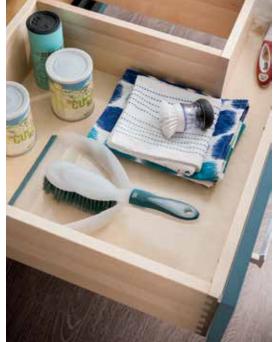

Spin the color wheel for the hue that says YOU, while delighting in details that put the "fun" in functional. Decorá offers handy helpers designed to please, making sure that practicality leads an oh-so-beautiful presence.