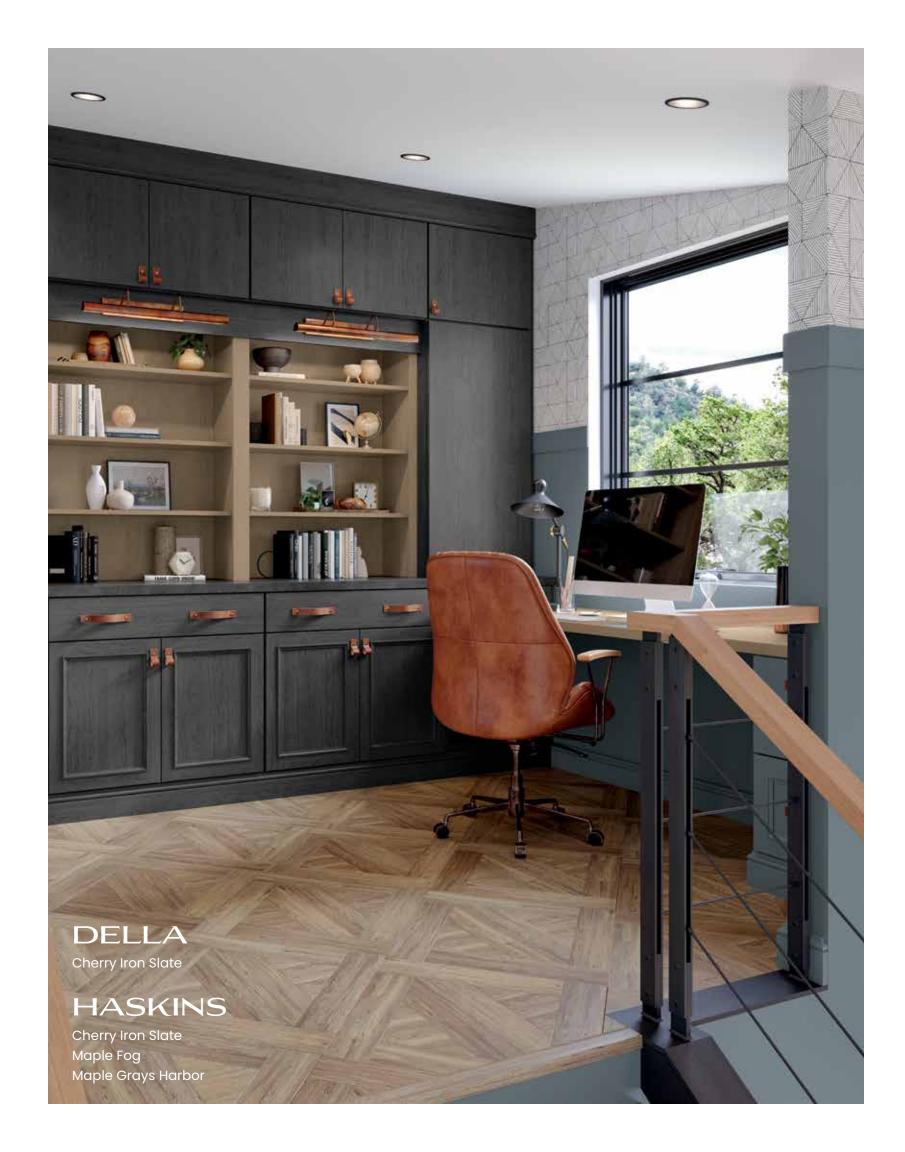

# HOME **OFFICES**

No longer are home offices an afterthought. Now as essential as a kitchen and bath, your home office is an opportunity to elevate your work life. Inspire productivity and ensure comfort by tapping into the power of Decorá Cabinetry, customized for your space, your working style and your preferences. This is power you never had in cubicleland. Choose a calm palette for focused work, an energizing palette to spark brainstorming, or a combination that favors your left brain/ right brain talents. Your Decorá designer can assist in selecting organizational features that keep you on-task and ready to take on the day.

For a home office that works as hard as you do, recruit simple but powerful organization aids from the kitchen. An appliance garage will conceal office supplies from Zoom cohorts yet keep them within arm's reach. Your reading glasses, favorite pens and notepads will be safe and accessible in a cutlery divider. Finally, a great executive decision is dedicating a drawer to charging devices. All in a day's work!