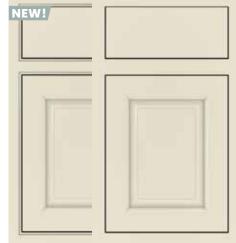

# **INSET DOOR STYLES**

**(1)** Quartersawn Oak

MDF Rustic Alder

Maple ( Walnut

Oak

## BEADED & NON-BEADED INSET\*

Della 0

Harmony >  $\Theta \emptyset O O O O$ 

Harmony ♦
Slab Drawer Front Option  $\Theta \emptyset O O O O O$ 

Haskins ◊  $\Theta \Theta \Theta \Theta \Theta \Theta$ 

Haskins ♦
Slab Drawer Front Option  $\Theta \emptyset O O O O O$ 