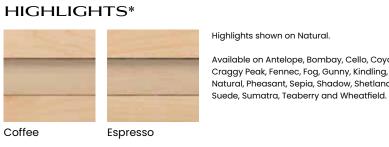

Natural Coffee

Cabana

**HIGHLIGHTS\*** 

Espresso

Highlights shown on Natural.

Available on Antelope, Bombay, Cello, Cliff, Coyote, Craggy Peak, Fennec, Fog, Gunny, Kindling, Mink, Natural, Pheasant, Sepia, Shadow, Shetland, Suede, Sumatra, Teaberry and Wheatfield.

#### **HIGHLIGHTS\***

Coffee

Highlights shown on Natural.

Available on Antelope, Bombay, Cliff, Coyote, Craggy Peak, Fennec, Gunny, Kindling, Mink, Natural, Pheasant, Sepia, Shadow, Shetland, Suede, Sumatra, Teaberry and Wheatfield.