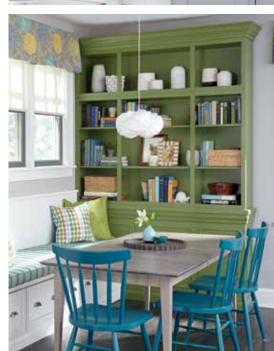

e.























Statement-making walnut marks the perfect balance between timeless and trendy. Definitive grain patterns pair perfectly with accents of black, punctuated by brushed brass—and that's just on the outside! Looking inside proves that beauty really is more than skin deep-modern conveniences ensure that cabinetry interiors work hard for easier living.



























Beauty balanced with function is the ultimate luxury. Here, high functionality and sophisticated style are inseparable. With just enough detail to suggest refinement and gentle color accents, this kitchen and accompanying locker area represent style longevity. Thoughtful, customized storage features, built-in niches and generous moulding complement the inset style perfectly.





























# HOME **OFFICES**

No longer are home offices an afterthought. Now as essential as a kitchen and bath, your home office is an opportunity to elevate your work life. Inspire productivity and ensure comfort by tapping into the power of Decorá Cabinetry, customized for your space, your working style and your preferences. This is power you never had in cubicleland. Choose a calm palette for focused work, an energizing palette to spark brainstorming, or a combination that favors your left brain/ right brain talents. Your Decorá designer can assist in selecting organizational features that keep you on-task and ready to take on the day.









For a home office that works as hard as you do, recruit simple but powerful organization aids from the kitchen. An appliance garage will conceal