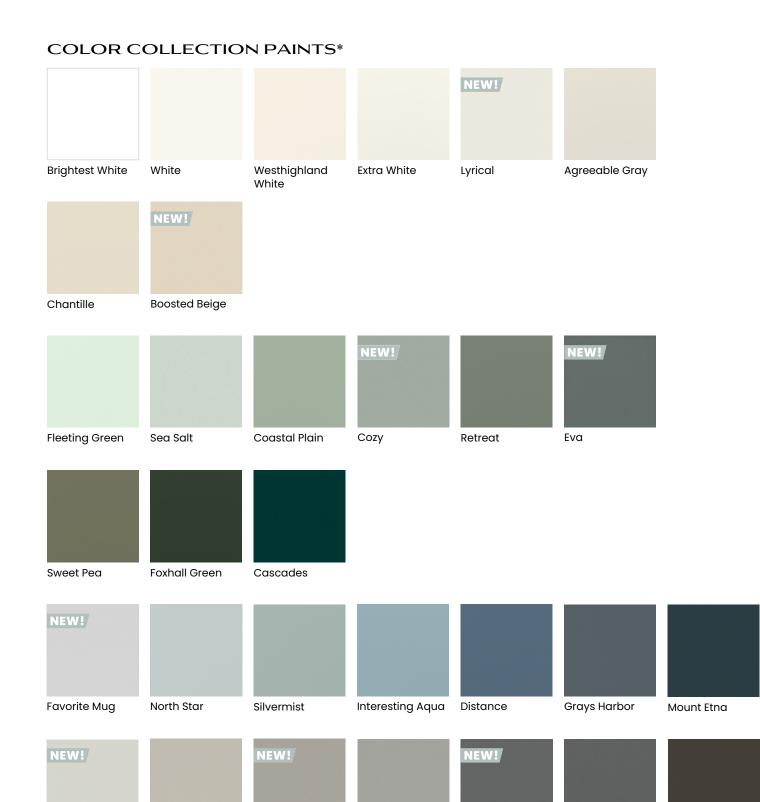

## SHERWIN-WILLIAMS®

More than 2000 paint colors
are available from the SherwinWilliams® palette to enhance your
Maple, MDF, Oak or Quartersawn
Oak door. You are sure to find
a color that is beyond ordinary!
Add Black, Coffee, Espresso,
Gunmetal, Pewter, Platinum
or Twilight highlight. For subtle
texture and maximum impact,
consider Brushed Onyx, Brushed
Pavestone and Brushed Saddle.
Please see your designer for
details and exclusions.

# **CUSTOM COLOR**

Available on Maple, MDF, Oak and Quartersawn Oak door styles, Decorá offers the ultimate in flexibility with our Custom Color paint program. Regardless of your inspiration, We can match most paint fan deck colors.