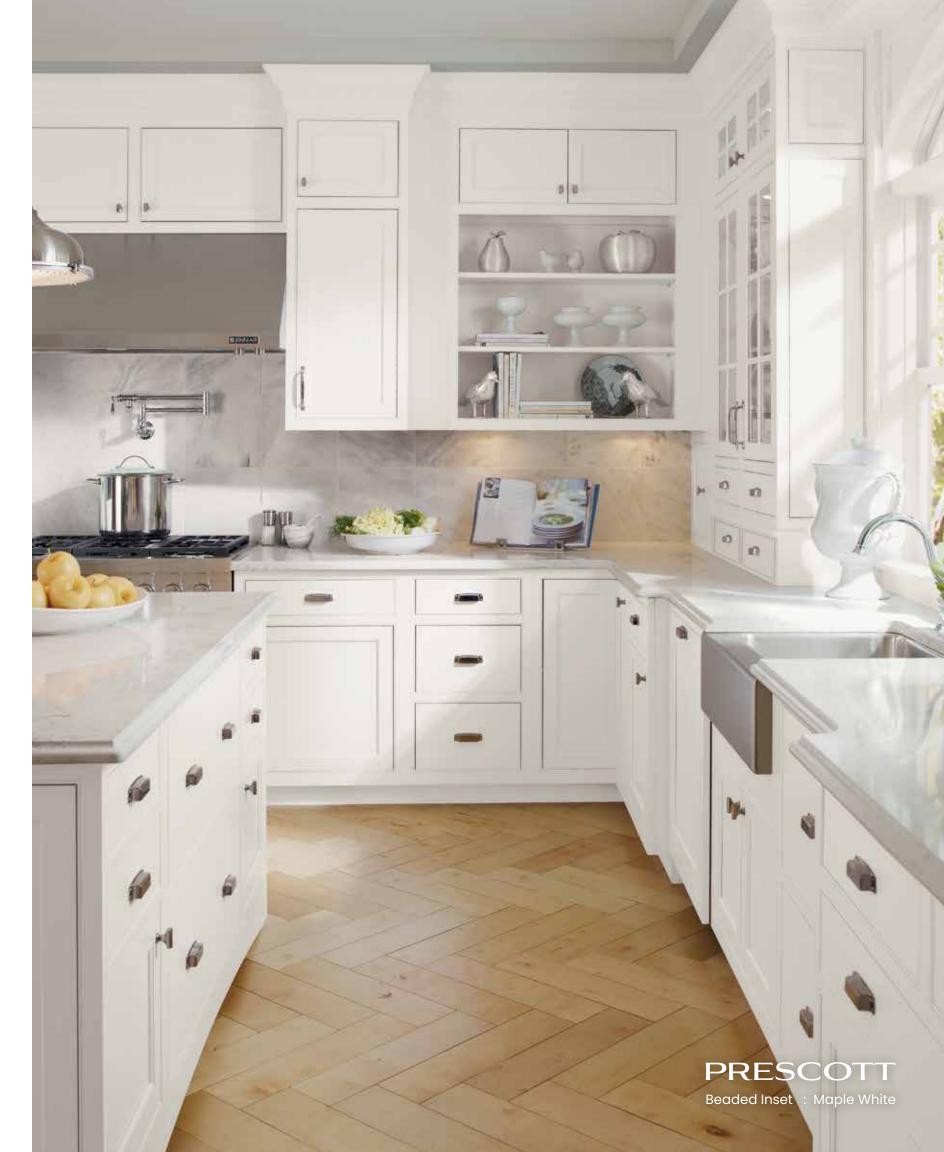

Beauty balanced with function is the ultimate luxury. Here, high functionality and sophisticated style are inseparable. With just enough detail to suggest refinement and gentle color accents, this kitchen and accompanying locker area represent style longevity. Thoughtful, customized storage features, built-in niches and generous moulding complement the inset style perfectly.