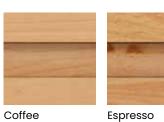

Natural Coffee

Cabana

**HIGHLIGHTS\*** 

Espresso

Highlights shown on Natural.

Available on Antelope, Bombay, Cello, Cliff, Coyote, Craggy Peak, Fennec, Fog, Gunny, Kindling, Mink, Natural, Pheasant, Sepia, Shadow, Shetland, Suede, Sumatra, Teaberry and Wheatfield.