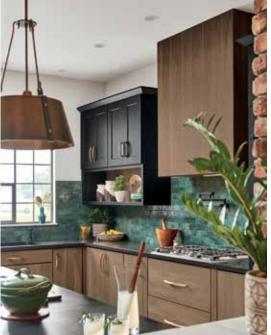

Statement-making walnut marks the perfect balance between timeless and trendy. Definitive grain patterns pair perfectly with accents of black, punctuated by brushed brass—and that's just on the outside! Looking inside proves that beauty really is more than skin deep-modern conveniences ensure that cabinetry interiors work hard for easier living.

Beauty balanced with function is the ultimate luxury. Here, high functionality and sophisticated style are inseparable. With just enough detail to suggest refinement and gentle color accents, this kitchen and accompanying locker area represent style longevity. Thoughtful, customized storage features, built-in niches and generous moulding complement the inset style perfectly.