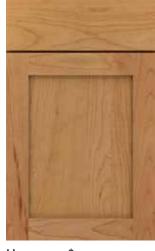

# **DOOR STYLES**

# **INSET DOOR STYLES**

**(1)** Quartersawn Oak

MDF Rustic Alder

Maple ( Walnut

Oak

## BEADED & NON-BEADED INSET\*

Della 0

Harmony >  $\Theta \emptyset O O O O$ 

Harmony ♦
Slab Drawer Front Option  $\Theta \emptyset O O O O O$ 

Haskins ◊  $\Theta \Theta \Theta \Theta \Theta \Theta$ 

Haskins ♦
Slab Drawer Front Option  $\Theta \emptyset O O O O O$ 