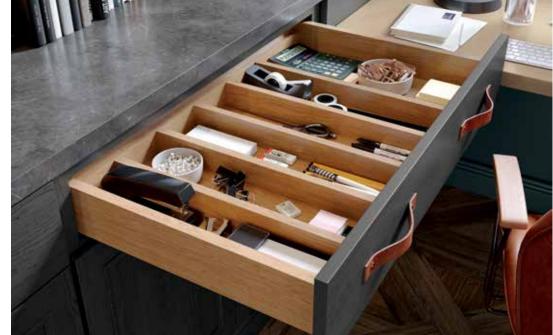

For a home office that works as hard as you do, recruit simple but powerful organization aids from the kitchen. An appliance garage will conceal office supplies from Zoom cohorts yet keep them within arm's reach. Your reading glasses, favorite pens and notepads will be safe and accessible in a cutlery divider. Finally, a great executive decision is dedicating a drawer to charging devices. All in a day's work!