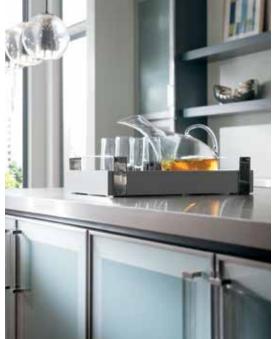

Spin the color wheel for the hue that says YOU, while delighting in details that put the "fun" in functional. Decorá offers handy helpers designed to please, making sure that practicality leads an oh-so-beautiful presence.

Statement-making walnut marks the perfect balance between timeless and trendy. Definitive grain patterns pair perfectly with accents of black, punctuated by brushed brass—and that's just on the outside! Looking inside proves that beauty really is more than skin deep-modern conveniences ensure that cabinetry interiors work hard for easier living.