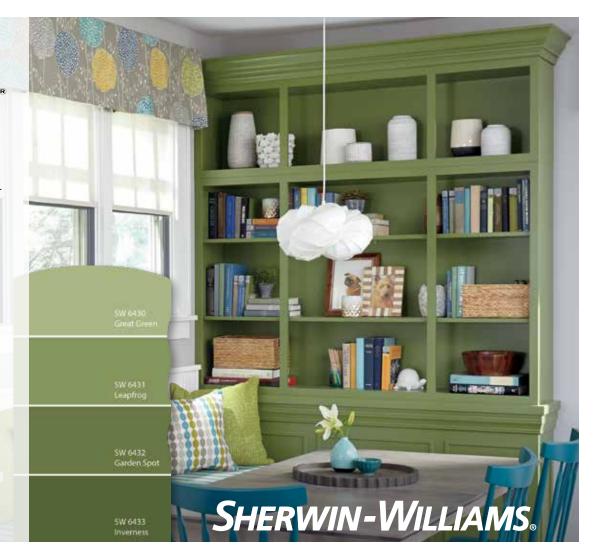

## SHERWIN-WILLIAMS®

More than 2000 paint colors
are available from the SherwinWilliams® palette to enhance your
Maple, MDF, Oak or Quartersawn
Oak door. You are sure to find
a color that is beyond ordinary!
Add Black, Coffee, Espresso,
Gunmetal, Pewter, Platinum
or Twilight highlight. For subtle
texture and maximum impact,
consider Brushed Onyx, Brushed
Pavestone and Brushed Saddle.
Please see your designer for
details and exclusions.