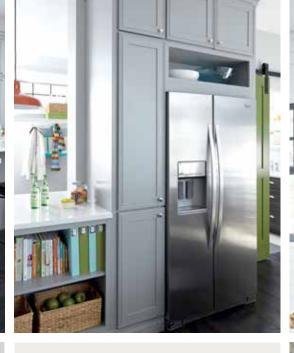

Cassandra\*  $\Theta \emptyset O O O O O$ 

Cassandra\* 5-Piece Flat Drawer Front Option  $\Theta \emptyset 0 0 0 0 0$ 

Cormac  $\Theta \emptyset O O B \emptyset$ 

Daladier  $\Theta \emptyset O O \Theta \emptyset$ 

## SHERWIN-WILLIAMS®

More than 2000 paint colors
are available from the SherwinWilliams® palette to enhance your
Maple, MDF, Oak or Quartersawn
Oak door. You are sure to find
a color that is beyond ordinary!
Add Black, Coffee, Espresso,
Gunmetal, Pewter, Platinum
or Twilight highlight. For subtle
texture and maximum impact,
consider Brushed Onyx, Brushed
Pavestone and Brushed Saddle.
Please see your designer for
details and exclusions.

# **CUSTOM COLOR**

Available on Maple, MDF, Oak and Quartersawn Oak door styles, Decorá offers the ultimate in flexibility with our Custom Color paint program. Regardless of your inspiration, We can match most paint fan deck colors.