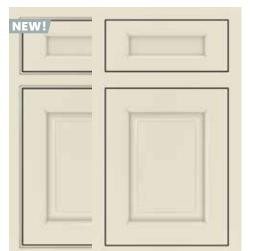

## **FULL OVERLAY**

Airedale  $\mathbf{\Theta} \emptyset \mathbf{O} \mathbf{O} \mathbf{G} \emptyset$ 

Artisan\*  $\Theta \emptyset O O B \emptyset$ 

Artisan\* 5-Piece Drawer Front Option  $\Theta \emptyset O O O O O$ 