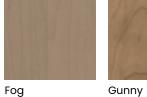

## **CHERRY**

Wheatfield

Fog

Shetland

Suede Pheasant

Fennec

Mink

Cello

Natural Coffee

Cabana

**HIGHLIGHTS\*** 

Espresso

Highlights shown on Natural.

Available on Antelope, Bombay, Cello, Cliff, Coyote, Craggy Peak, Fennec, Fog, Gunny, Kindling, Mink, Natural, Pheasant, Sepia, Shadow, Shetland, Suede, Sumatra, Teaberry and Wheatfield.