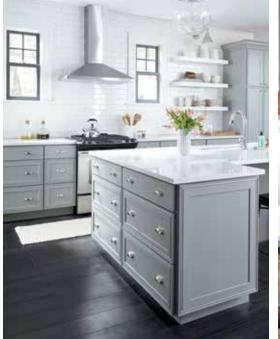

Cassandra\*  $\Theta \emptyset O O O O O$ 

Cassandra\* 5-Piece Flat Drawer Front Option  $\Theta \emptyset 0 0 0 0 0$ 

Cormac  $\Theta \emptyset O O B \emptyset$ 

Daladier  $\Theta \emptyset O O \Theta \emptyset$ 

## SHERWIN-WILLIAMS®

More than 2000 paint colors
are available from the SherwinWilliams® palette to enhance your
Maple, MDF, Oak or Quartersawn
Oak door. You are sure to find
a color that is beyond ordinary!
Add Black, Coffee, Espresso,
Gunmetal, Pewter, Platinum
or Twilight highlight. For subtle
texture and maximum impact,
consider Brushed Onyx, Brushed
Pavestone and Brushed Saddle.
Please see your designer for
details and exclusions.

# **CUSTOM COLOR**

Available on Maple, MDF, Oak and Quartersawn Oak door styles, Decorá offers the ultimate in flexibility with our Custom Color paint program. Regardless of your inspiration, We can match most paint fan deck colors.