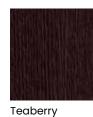

Natural Coffee

Cabana

**HIGHLIGHTS\*** 

Espresso

Highlights shown on Natural.

Available on Antelope, Bombay, Cello, Cliff, Coyote, Craggy Peak, Fennec, Fog, Gunny, Kindling, Mink, Natural, Pheasant, Sepia, Shadow, Shetland, Suede, Sumatra, Teaberry and Wheatfield.

# **RUSTIC ALDER**

Shetland

Fog

**GLAZES** 

Natural Coffee

HIGHLIGHTS\*

Available on Antelope, Bombay, Cello, Cliff,

Coyote, Craggy Peak, Fennec, Fog, Gunny, Kindling, Mink, Natural, Pheasant, Sepia, Shadow, Shetland, Suede, Sumatra, Teaberry