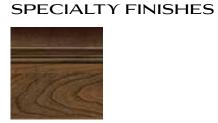

# **SPECIALTY FINISHES**

Turquoise Rust Weathered Jet\*

## SPECIALTY FINISHES

Wood is an expressive medium, and each of our Specialty Finishes elevates its gifts. Technique and color are applied in a thoughtful, measured manner to achieve specific looks. While Turquoise Rust offers a refined rustic style, the Amber Luminaire finish refreshes a classic style. Your Decorá designer can guide you through the available Specialty Finishes, so you can stay true to your vision.