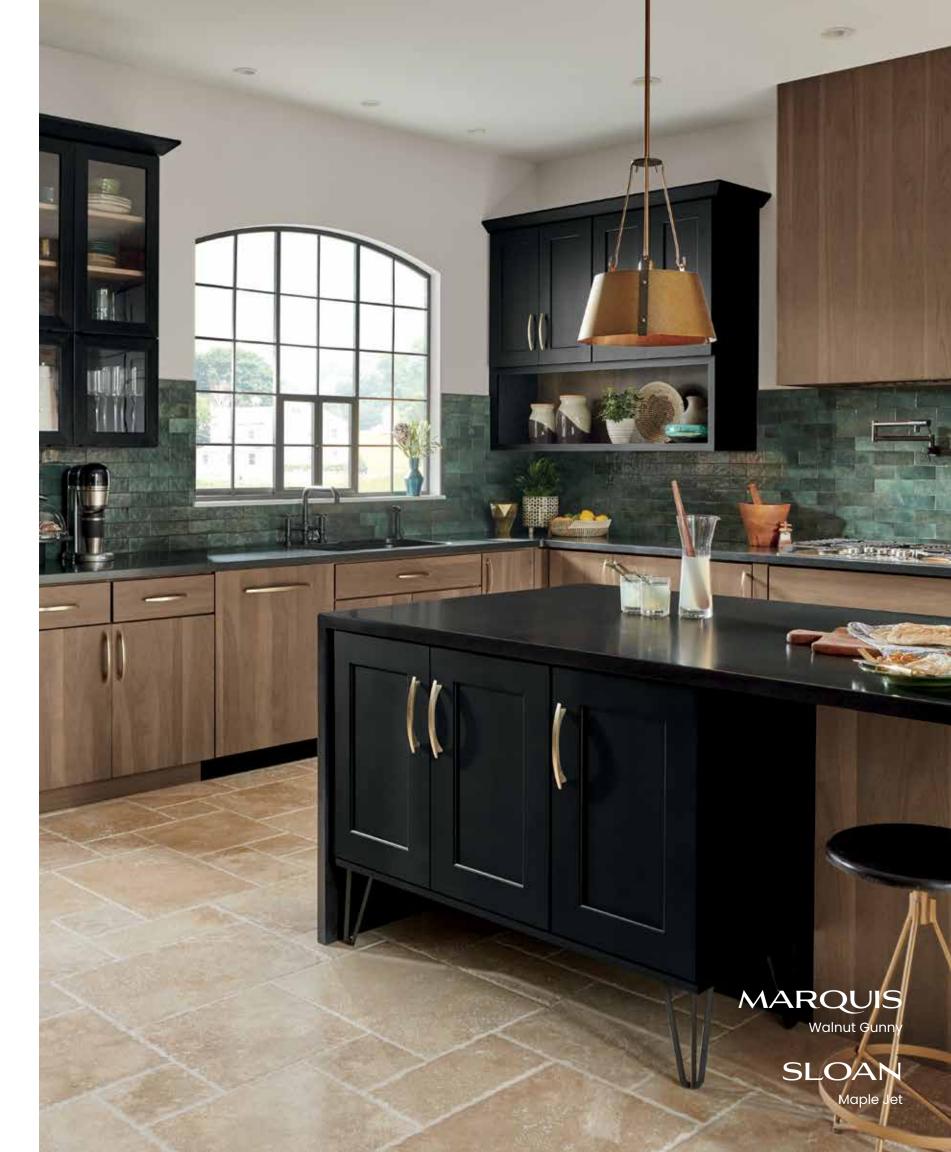

Statement-making walnut marks the perfect balance between timeless and trendy. Definitive grain patterns pair perfectly with accents of black, punctuated by brushed brass—and that's just on the outside! Looking inside proves that beauty really is more than skin deep-modern conveniences ensure that cabinetry interiors work hard for easier living.