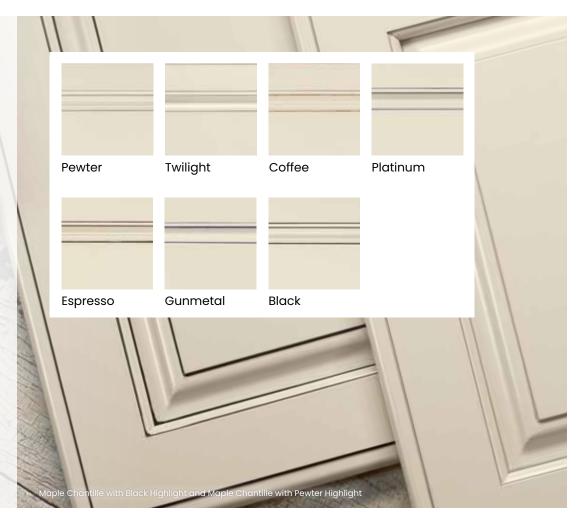

# HIGHLIGHTING **OPTIONS FOR PAINTS**

Gunmetal, Pewter, Twilight, Coffee, Espresso, and Platinum Highlights are available on all Maple and MDF Painted product. Black Highlight is available on all Maple and MDF Painted product with the exception of Jet. Please see designer for details and exclusions.

When Maple Painted finishes (Decorá Color Collection, Sherwin-Williams, Custom Color, or Brushed Technique) are specified, the center panels of the selected style may be constructed of Medium Density Fiberboard (MDF). MDF provides a smoother finish when painted, and is more resistant to warping, expansion, and contraction. Highlighting not available on Marquis or Della door styles.