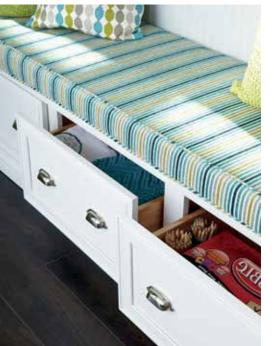

For a home office that works as hard as you do, recruit simple but powerful organization aids from the kitchen. An appliance garage will conceal office supplies from Zoom cohorts yet keep them within arm's reach. Your reading glasses, favorite pens and notepads will be safe and accessible in a cutlery divider. Finally, a great executive decision is dedicating a drawer to charging devices. All in a day's work!