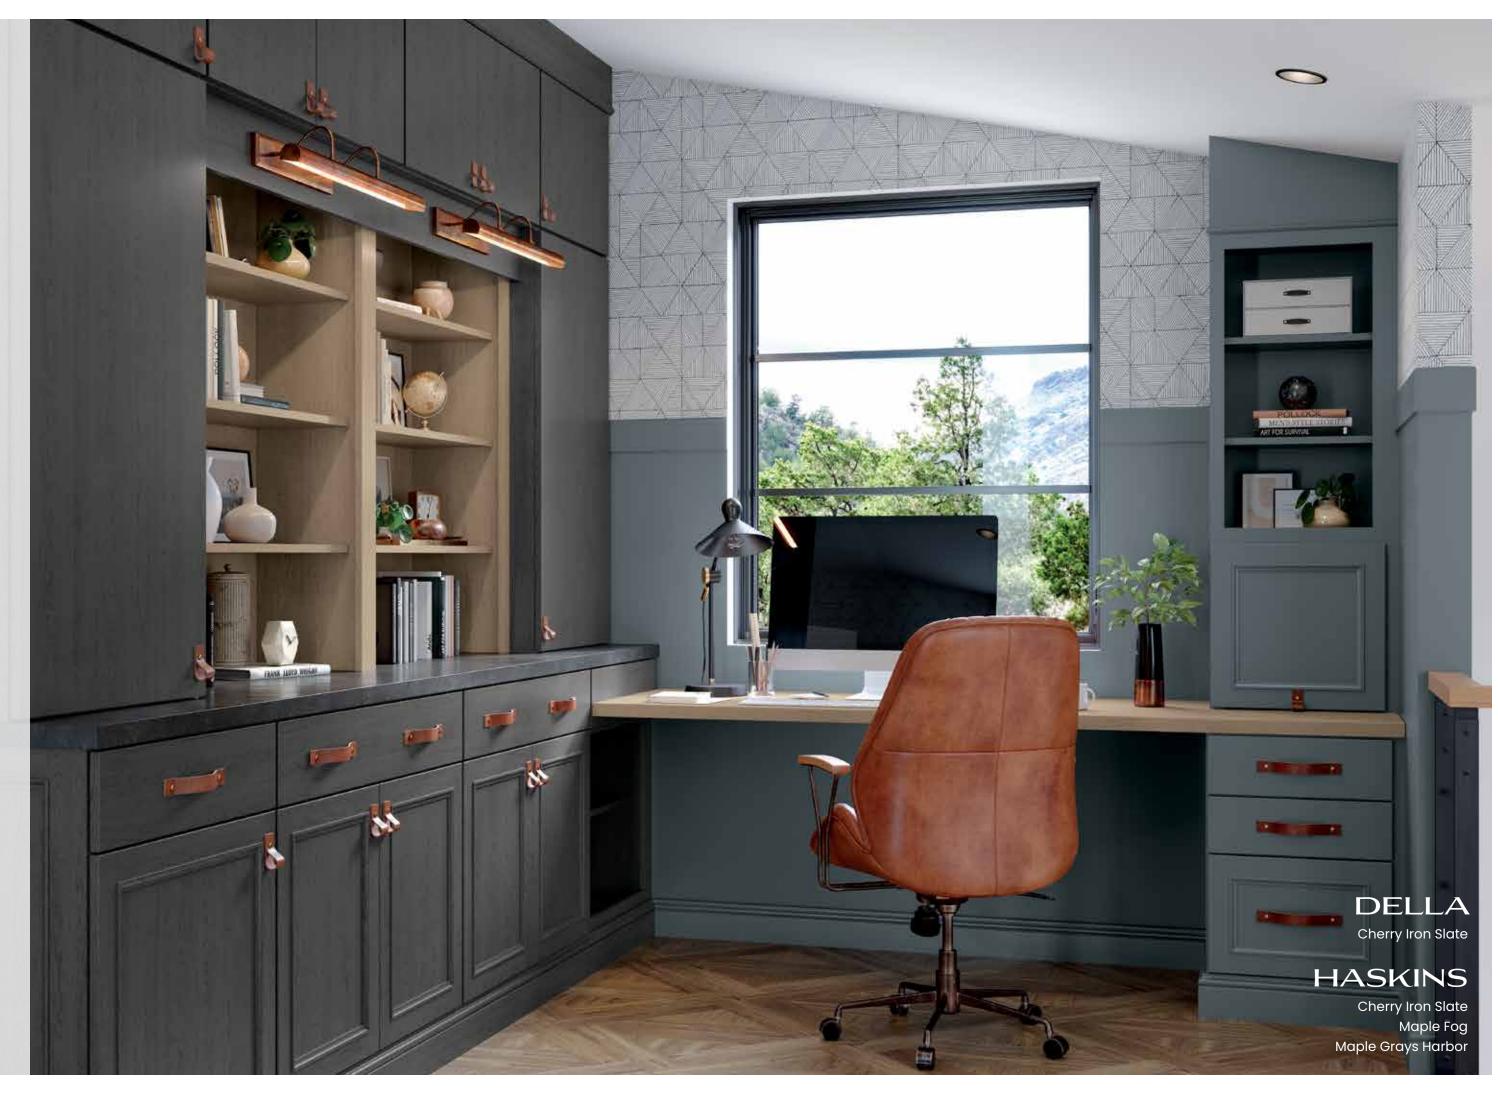

# HOME **OFFICES**

No longer are home offices an afterthought. Now as essential as a kitchen and bath, your home office is an opportunity to elevate your work life. Inspire productivity and ensure comfort by tapping into the power of Decorá Cabinetry, customized for your space, your working style and your preferences. This is power you never had in cubicleland. Choose a calm palette for focused work, an energizing palette to spark brainstorming, or a combination that favors your left brain/ right brain talents. Your Decorá designer can assist in selecting organizational features that keep you on-task and ready to take on the day.

For a home office that works as hard as you do, recruit simple but powerful organization aids from the kitchen. An appliance garage will conceal office supplies from Zoom cohorts yet keep them within arm's reach. Your reading glasses, favorite pens and notepads will be safe and accessible in a cutlery divider. Finally, a great executive decision is dedicating a drawer to charging devices. All in a day's work!