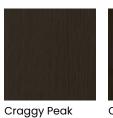

k



Bombay

Coyote



Sumatra

**GLAZES** 

Sepia



Natural Coffee

Cabana

**HIGHLIGHTS\*** 







Espresso

Highlights shown on Natural.

Available on Antelope, Bombay, Cello, Cliff, Coyote, Craggy Peak, Fennec, Fog, Gunny, Kindling, Mink, Natural, Pheasant, Sepia, Shadow, Shetland, Suede, Sumatra, Teaberry and Wheatfield.

## **SEMI-TRANSLUCENT FINISHES**



Angora



Coffee







Iron Slate



Amber Luminaire

## **MAPLE**





































Sepia



Coffee





Available on Antelope, Bombay, Cello, Coyote, Craggy Peak, Fennec, Fog, Gunny, Kindling, Natural, Pheasant, Sepia, Shadow, Shetland,

# **SEMI-TRANSLUCENT FINISHES**



# **SPECIALTY FINISHES**



Turquoise Rust Weathered Jet\*

# STAIN FINISHES

# OAK & QUARTERSAWN OAK



















Fog























SEMI-TRANSLUCENT FINISHES



Cabana









**SPECIALTY FINISHES** 



Turquoise Rust

# **RUSTIC ALDER**













Shetland



















Fog









**GLAZES** 



Natural Coffee

HIGHLIGHTS\*





Available on Antelope, Bombay, Cello, Cliff,

Coyote, Craggy Peak, Fennec, Fog, Gunny, Kindling, Mink, Natural, Pheasant, Sepia, Shadow, Shetland, Suede, Sumatra, Teaberry

## **SEMI-TRANSLUCENT FINISHES**







Swift

# SPECIALTY FINISHES



Luminaire

decoracabinets.com | 55

# STAIN FINISHES

## WALNUT



#### **GLAZES**



Natural Coffee

Cabana

#### **HIGHLIGHTS\***



Coffee

Highlights shown on Natural.

Available on Antelope, Bombay, Cliff, Coyote, Craggy Peak, Fennec, Gunny, Kindling, Mink, Natural, Pheasant, Sepia, Shadow, Shetland, Suede, Sumatra, Teaberry and