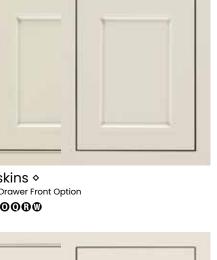

## BEADED & NON-BEADED INSET\*

Della 0

Harmony >  $\Theta \emptyset O O O O$ 

Harmony ♦
Slab Drawer Front Option  $\Theta \emptyset O O O O O$ 

Haskins ◊  $\Theta \Theta \Theta \Theta \Theta \Theta$ 

Haskins ♦
Slab Drawer Front Option  $\Theta \emptyset O O O O O$ 