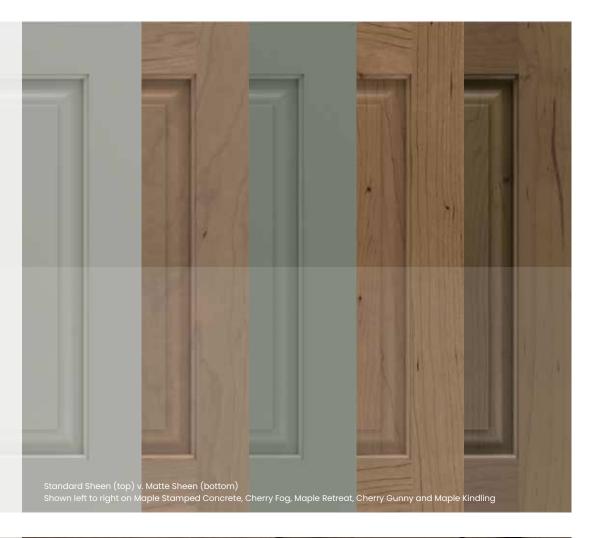

#### **SHEEN OPTIONS**

A choice in sheen can significantly alter the appearance of a door, especially those finished with medium to dark paints and stains where matte finishes are more noticeable. We have paired a Standard Sheen (top) with our Matte Sheen (bottom) to illustrate the difference. Matte Sheen is available on all paints and stains - talk to your designer about the possibilities.