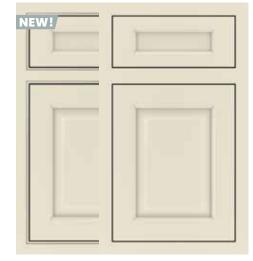

# **INSET DOOR STYLES**

**(1)** Quartersawn Oak

MDF Rustic Alder

Maple ( Walnut

Oak

## BEADED & NON-BEADED INSET\*

Della 0

Harmony >  $\Theta \emptyset O O O O$ 

Harmony ♦
Slab Drawer Front Option  $\Theta \emptyset O O O O O$ 

Haskins ◊  $\Theta \Theta \Theta \Theta \Theta \Theta$ 

Haskins ♦
Slab Drawer Front Option  $\Theta \emptyset O O O O O$ 