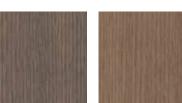

Natural Coffee

Cabana

**HIGHLIGHTS\*** 

Espresso

Highlights shown on Natural.

Available on Antelope, Bombay, Cello, Cliff, Coyote, Craggy Peak, Fennec, Fog, Gunny, Kindling, Mink, Natural, Pheasant, Sepia, Shadow, Shetland, Suede, Sumatra, Teaberry and Wheatfield.