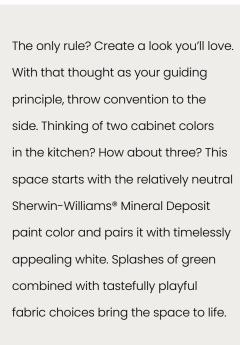

Spin the color wheel for the hue that says YOU, while delighting in details that put the "fun" in functional. Decorá offers handy helpers designed to please, making sure that practicality leads an oh-so-beautiful presence.

Statement-making walnut marks the perfect balance between timeless and trendy. Definitive grain patterns pair perfectly with accents of black, punctuated by brushed brass—and that's just on the outside! Looking inside proves that beauty really is more than skin deep-modern conveniences ensure that cabinetry interiors work hard for easier living.