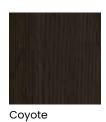

Kindling

Antelope

Craggy Peak

Bombay

Coyote

Sumatra

**GLAZES** 

Sepia

Natural Coffee

Cabana

**HIGHLIGHTS\*** 

Espresso

Highlights shown on Natural.

Available on Antelope, Bombay, Cello, Cliff, Coyote, Craggy Peak, Fennec, Fog, Gunny, Kindling, Mink, Natural, Pheasant, Sepia, Shadow, Shetland, Suede, Sumatra, Teaberry and Wheatfield.