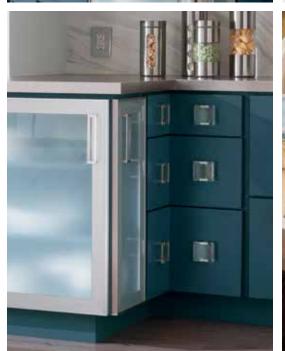

Spin the color wheel for the hue that says YOU, while delighting in details that put the "fun" in functional. Decorá offers handy helpers designed to please, making sure that practicality leads an oh-so-beautiful presence.

Statement-making walnut marks the perfect balance between timeless and trendy. Definitive grain patterns pair perfectly with accents of black, punctuated by brushed brass—and that's just on the outside! Looking inside proves that beauty really is more than skin deep-modern conveniences ensure that cabinetry interiors work hard for easier living.