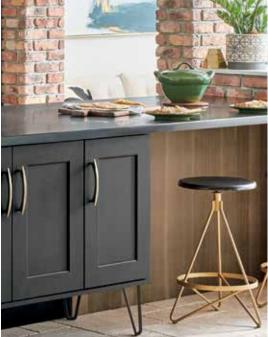

Statement-making walnut marks the perfect balance between timeless and trendy. Definitive grain patterns pair perfectly with accents of black, punctuated by brushed brass—and that's just on the outside! Looking inside proves that beauty really is more than skin deep-modern conveniences ensure that cabinetry interiors work hard for easier living.