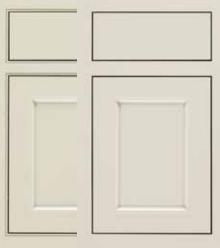

# **INSET DOOR STYLES**

**(1)** Quartersawn Oak

MDF Rustic Alder

Maple ( Walnut

Oak

## BEADED & NON-BEADED INSET\*

Della 0

Harmony >  $\Theta \emptyset O O O O$ 

Harmony ♦
Slab Drawer Front Option  $\Theta \emptyset O O O O O$ 

Haskins ◊  $\Theta \Theta \Theta \Theta \Theta \Theta$ 

Haskins ♦
Slab Drawer Front Option  $\Theta \emptyset O O O O O$ 